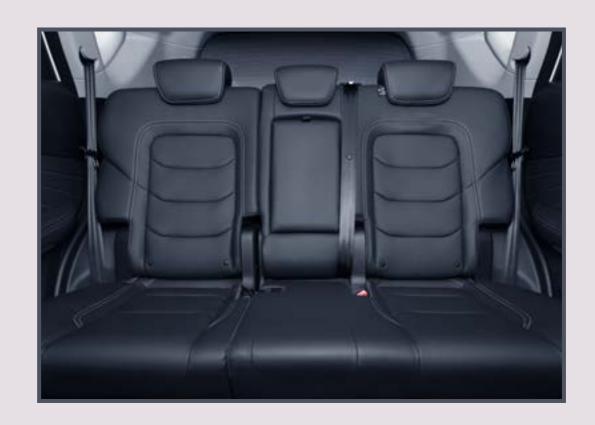

# The Perfect Family Companion

- With three rows, for up to 7 seaters, X70 FL provides optimal comfort and massive space
- Rear AC vents, with middle armrest and cup holder for improved practicality
- ▲ 40/60 Split-folding rear seats offer great cargo capacity
- ISOFIX-Child seat mounts for added safety