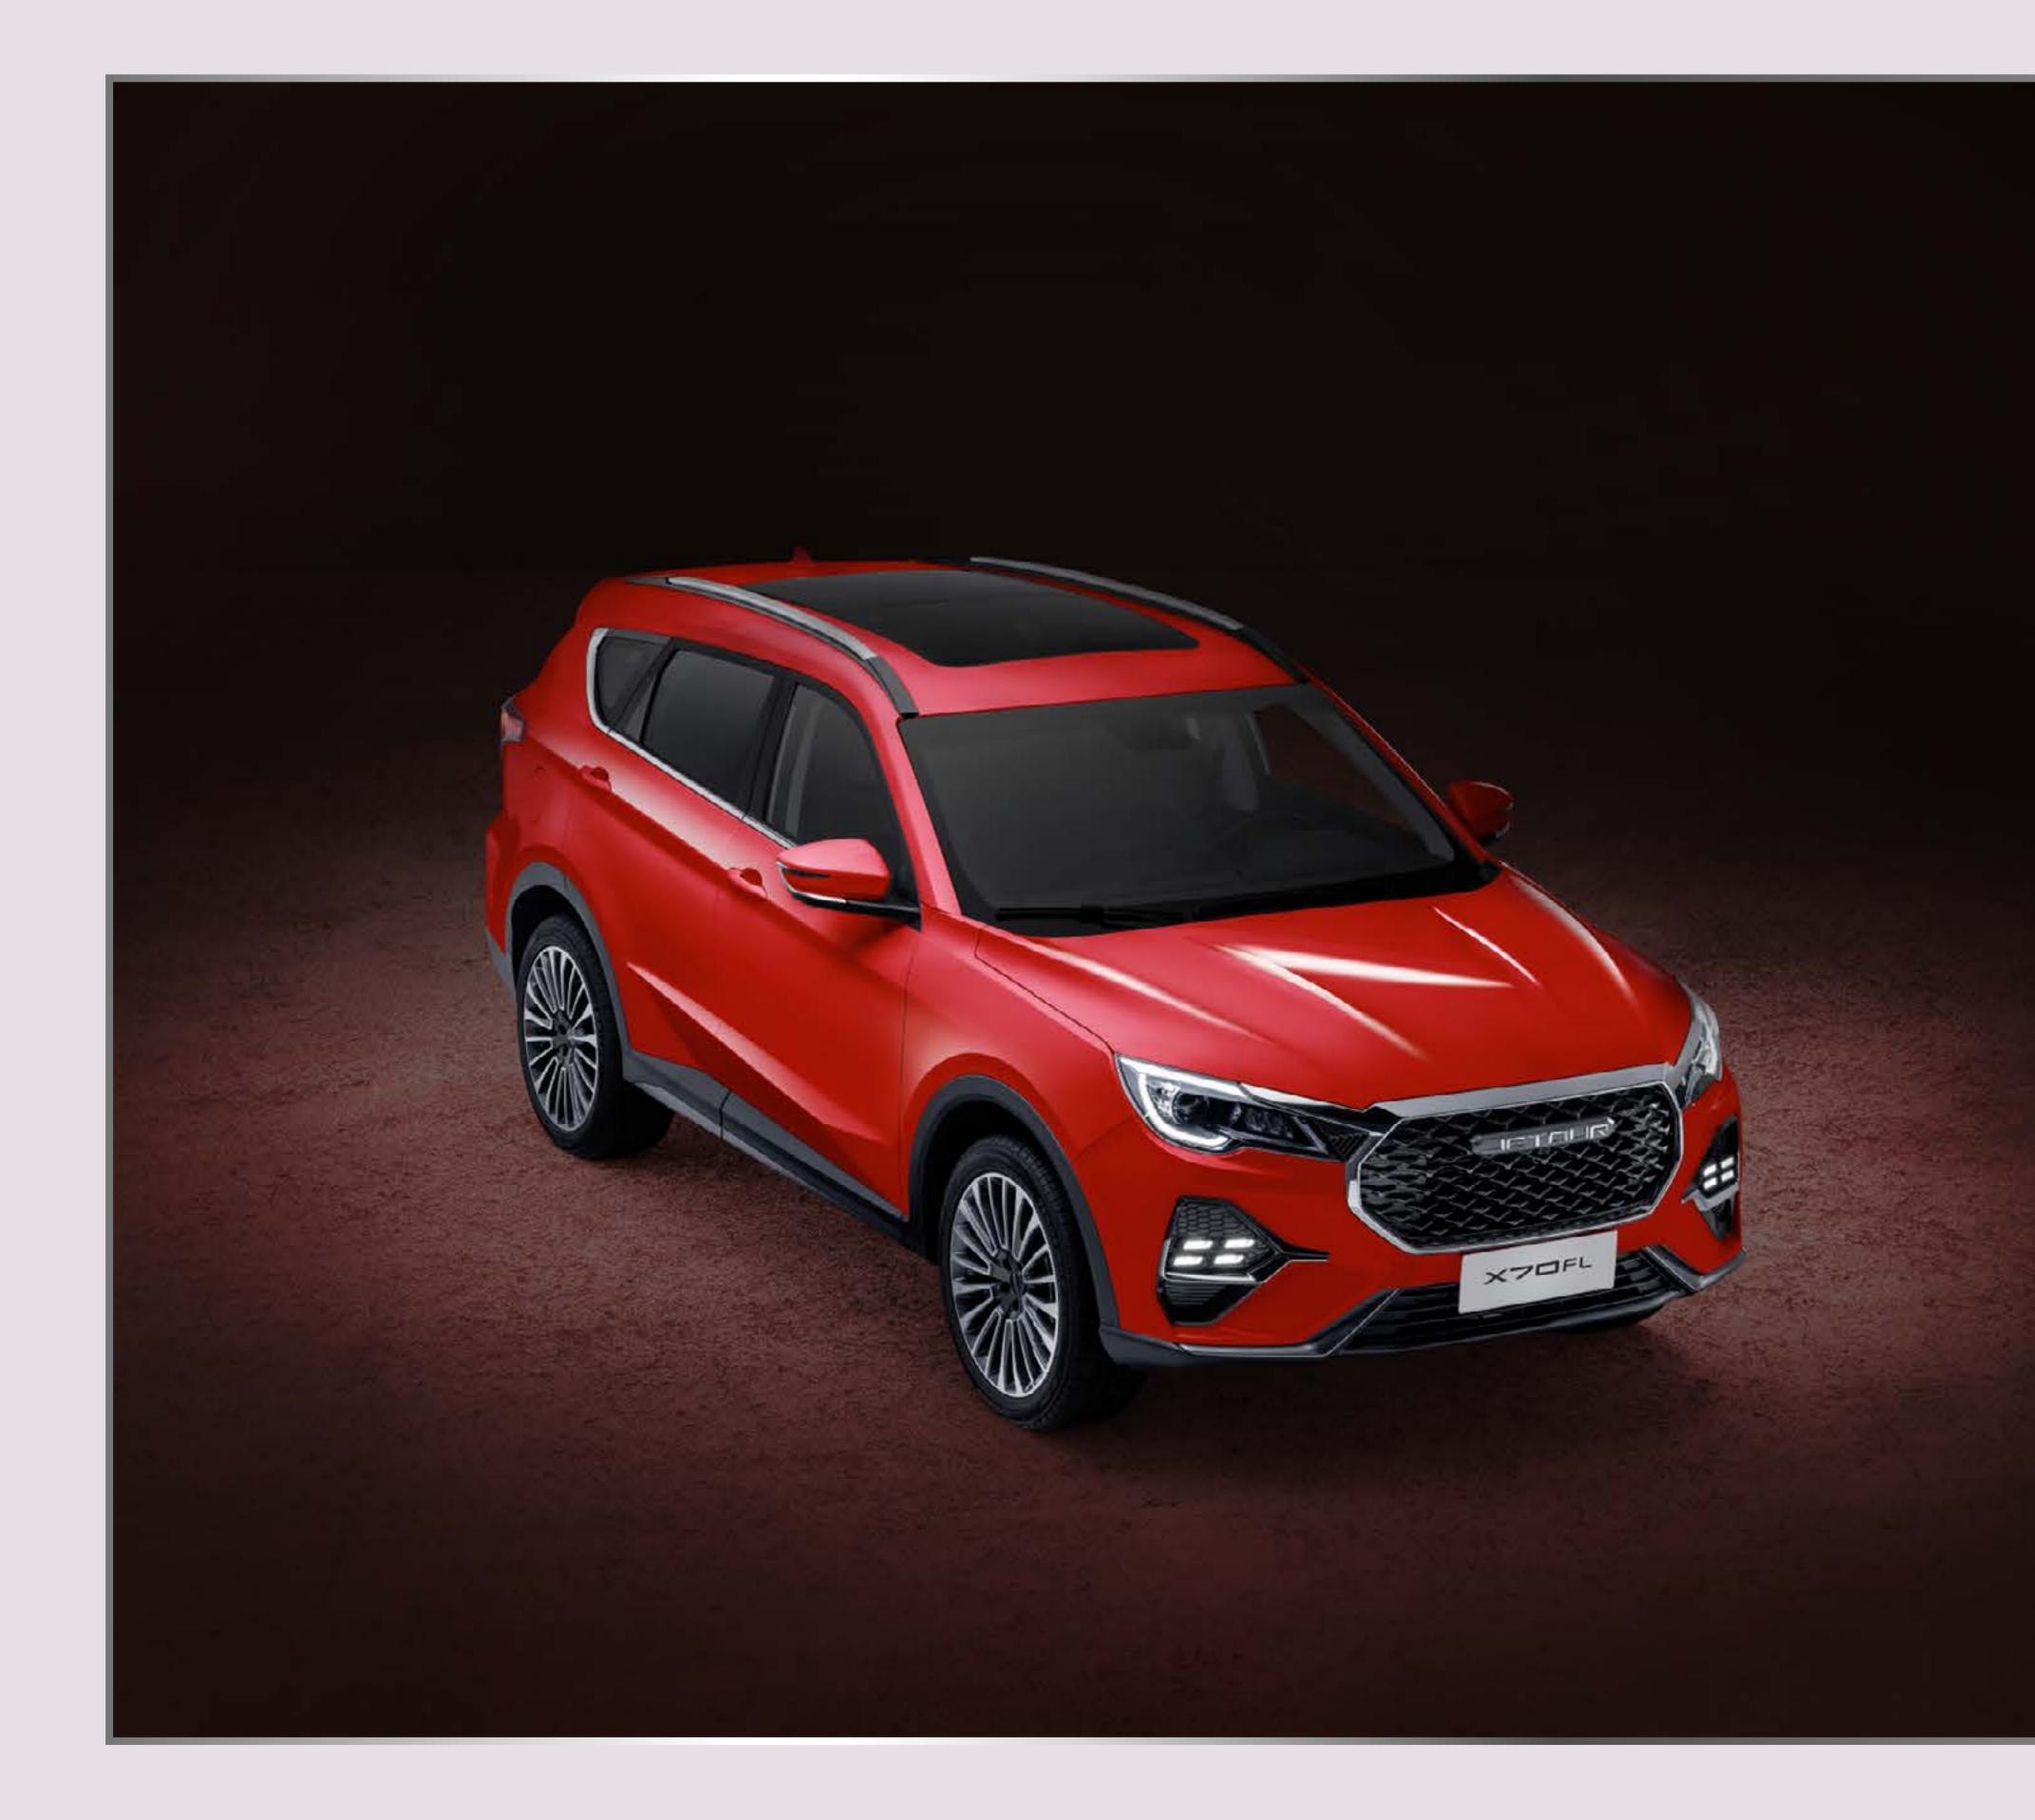

## GENEROUS PROPORTIONS

- 4720mm, 1710mm cross-class length and height
- 1900mm three-dimensional depth, 1500mm body lateral space
- ≥ 2745mm, 1608/1603mm ultra-stable longitudinal wheelbase, transverse wheelbase

- Featuring a new wing-shaped front grille with smart DRL Matrix LED
- Massive 20-inch alloy wheels which complements the elegantly sculpted wide body

- X70 FL enjoys an even stylish rear with a revamped rear bumper
- Adding to its sporty character are trim double exhaust tips and rear diffuser.
- Smart LED tail lamp setup with integrated turn indicators and retro reflectors

Features an ultra-wide angle 62 inch panoramic sunroof that gives a feeling of enhanced space and ventilation

- Powered by a 1.5L Turbocharged engine
- Efficient fuel consumption
- Paired 6-Speed DCT transmission providing smoother mobility
- Dual-Drive modes offering versatile drivability