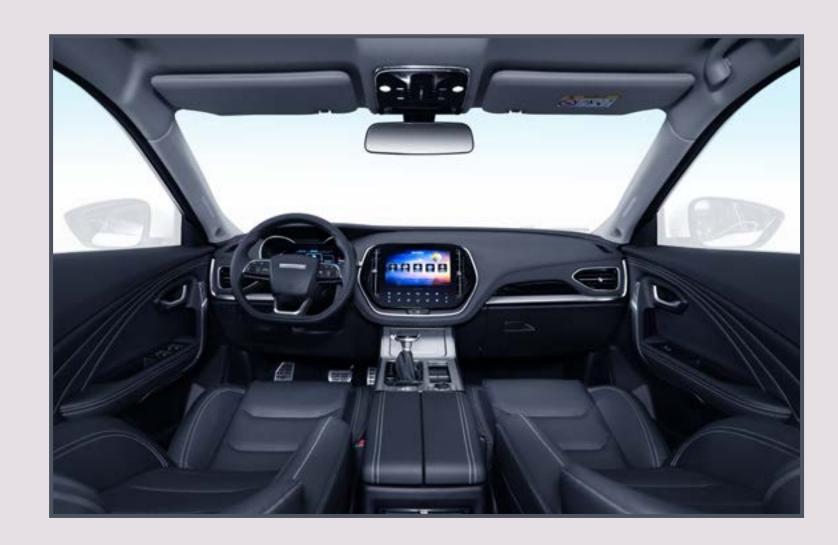

- Elegantly designed interior offering a blend of high quality material with class leading comfort
- The 360 degree soft-touch interior complemented by chrome accents adds to greater comfortability

- ► Have a fully automated experience with X70 FL's advanced digital cockpit.
- Get in-depth vehicle information with 12.3-inch HD digital instrument panel
- Enjoy seamless multimedia experience with a sharp 10.1-inch HD touch infotainment display
- On-the-go connectivity with multifunction USB front interface