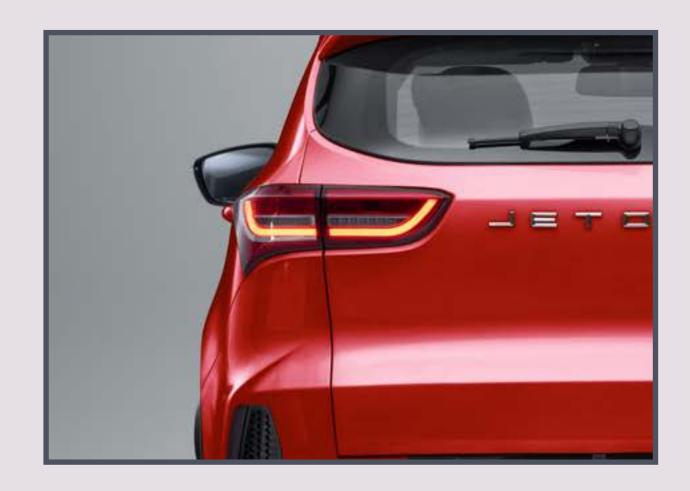

- Featuring a new wing-shaped front grille with smart DRL Matrix LED
- Massive 20-inch alloy wheels which complements the elegantly sculpted wide body

- X70 FL enjoys an even stylish rear with a revamped rear bumper
- Adding to its sporty character are trim double exhaust tips and rear diffuser.
- Smart LED tail lamp setup with integrated turn indicators and retro reflectors