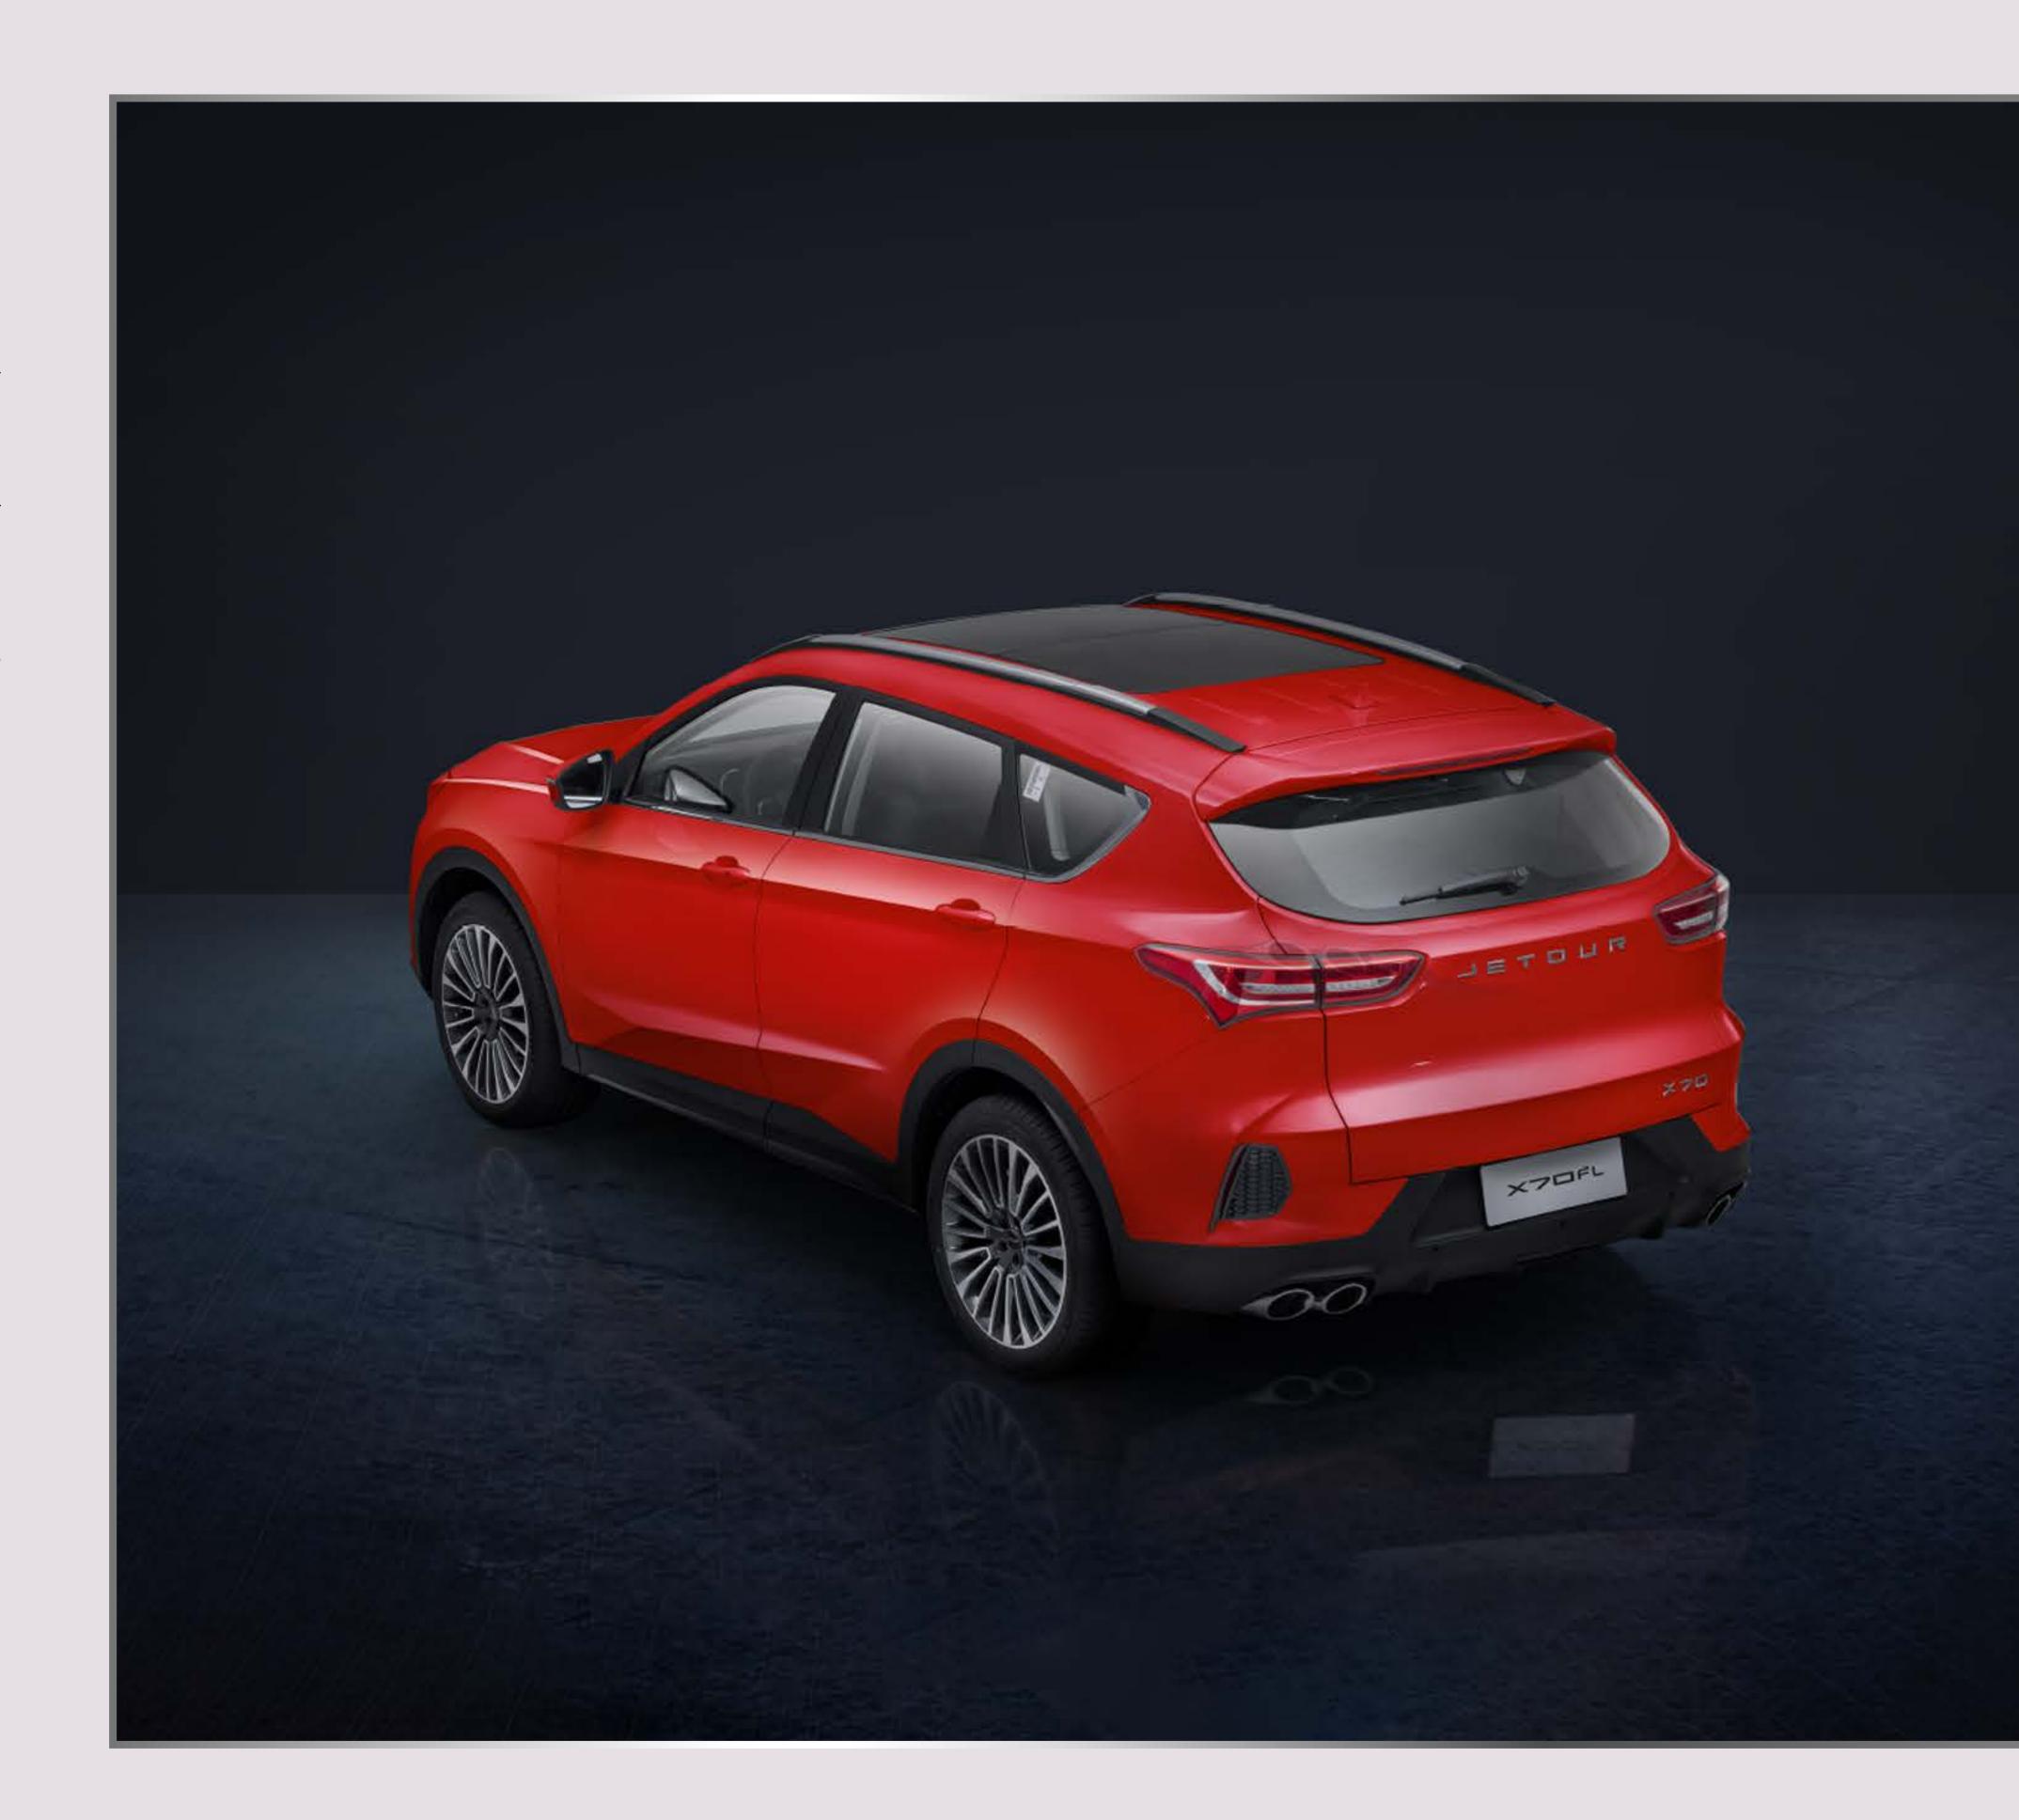

- Featuring a new wing-shaped front grille with smart DRL Matrix LED
- Massive 20-inch alloy wheels which complements the elegantly sculpted wide body

- X70 FL enjoys an even stylish rear with a revamped rear bumper
- Adding to its sporty character are trim double exhaust tips and rear diffuser.
- Smart LED tail lamp setup with integrated turn indicators and retro reflectors