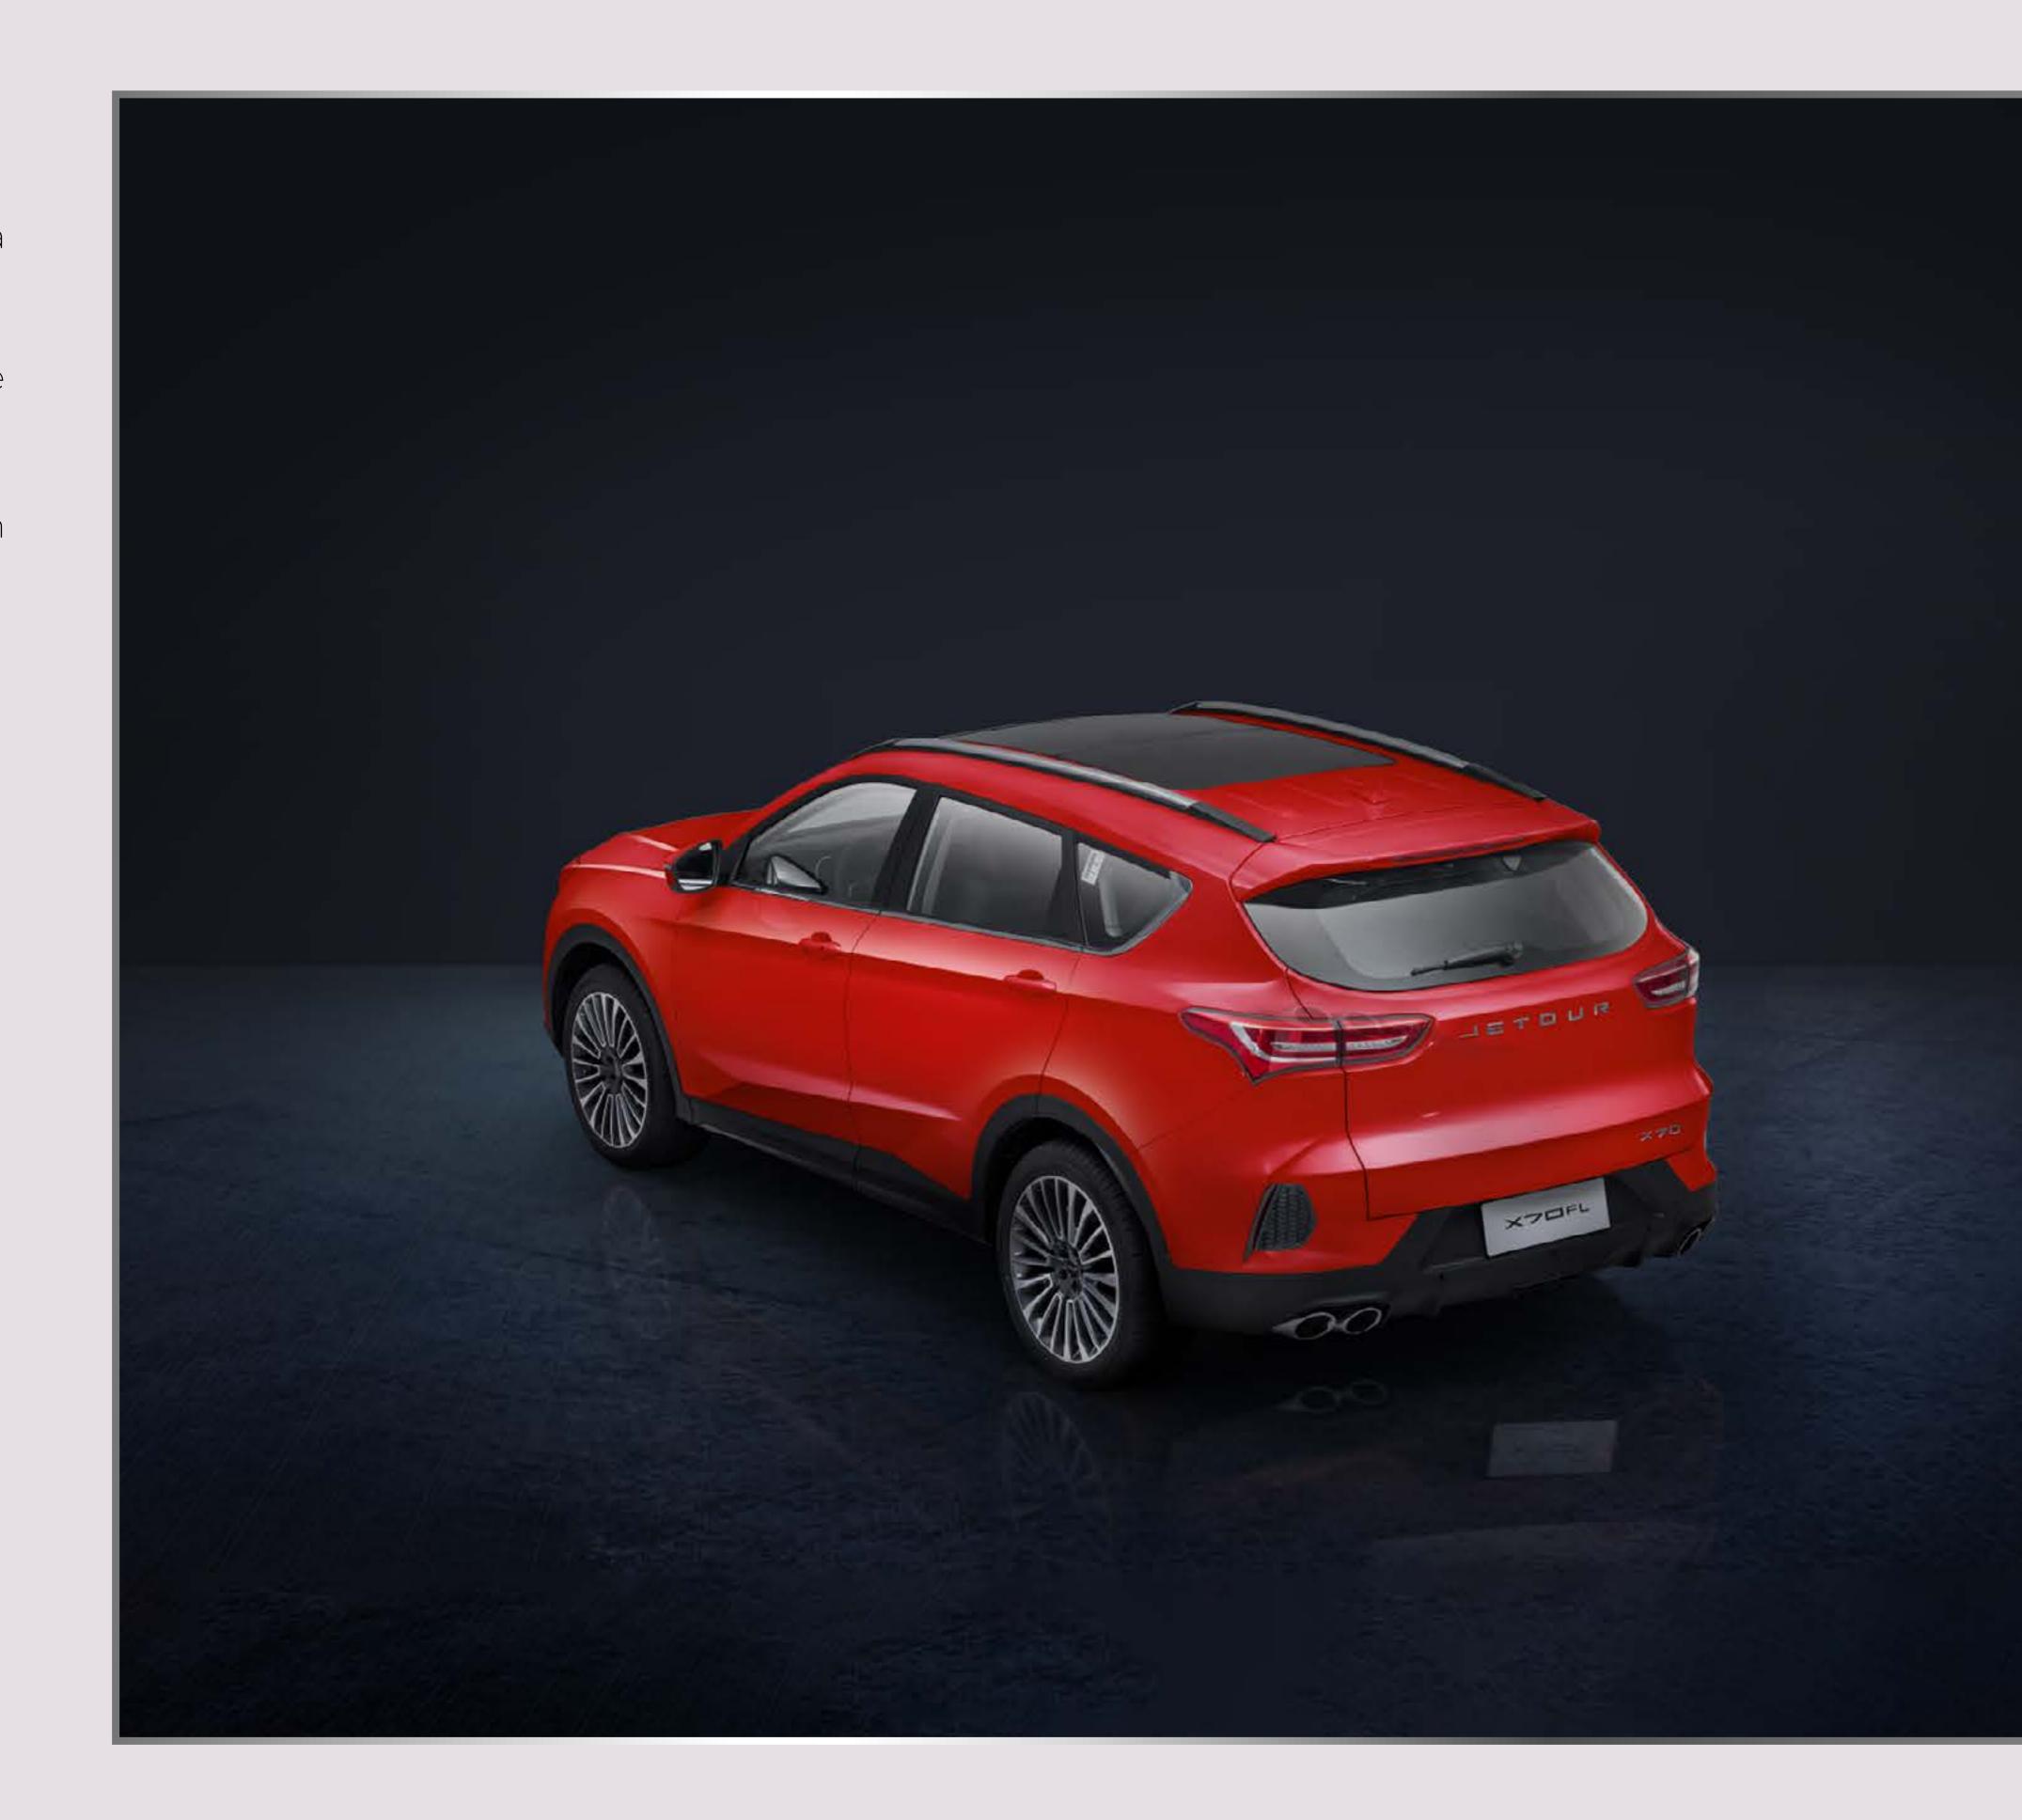

- Featuring a new wing-shaped front grille with smart DRL Matrix LED
- Massive 20-inch alloy wheels which complements the elegantly sculpted wide body

- X70 FL enjoys an even stylish rear with a revamped rear bumper
- Adding to its sporty character are trim double exhaust tips and rear diffuser.
- Smart LED tail lamp setup with integrated turn indicators and retro reflectors

Features an ultra-wide angle 62 inch panoramic sunroof that gives a feeling of enhanced space and ventilation

- Powered by a 1.5L Turbocharged engine
- Efficient fuel consumption
- Paired 6-Speed DCT transmission providing smoother mobility
- Dual-Drive modes offering versatile drivability