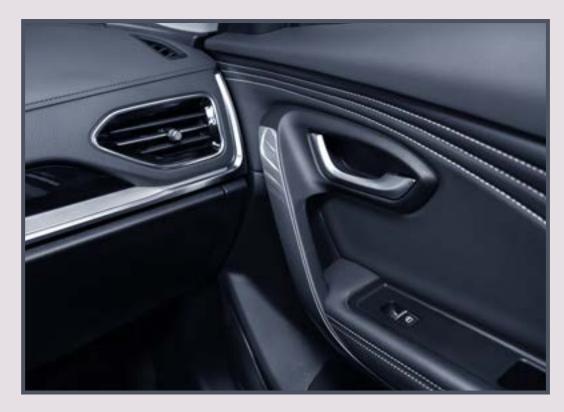

- Elegantly designed interior offering a blend of high quality material with class leading comfort
- The 360 degree soft-touch interior complemented by chrome accents adds to greater comfortability

- ► Have a fully automated experience with X70 FL's advanced digital cockpit.
- Get in-depth vehicle information with 12.3-inch HD digital instrument panel
- Enjoy seamless multimedia experience with a sharp 10.1-inch HD touch infotainment display
- On-the-go connectivity with multifunction USB front interface