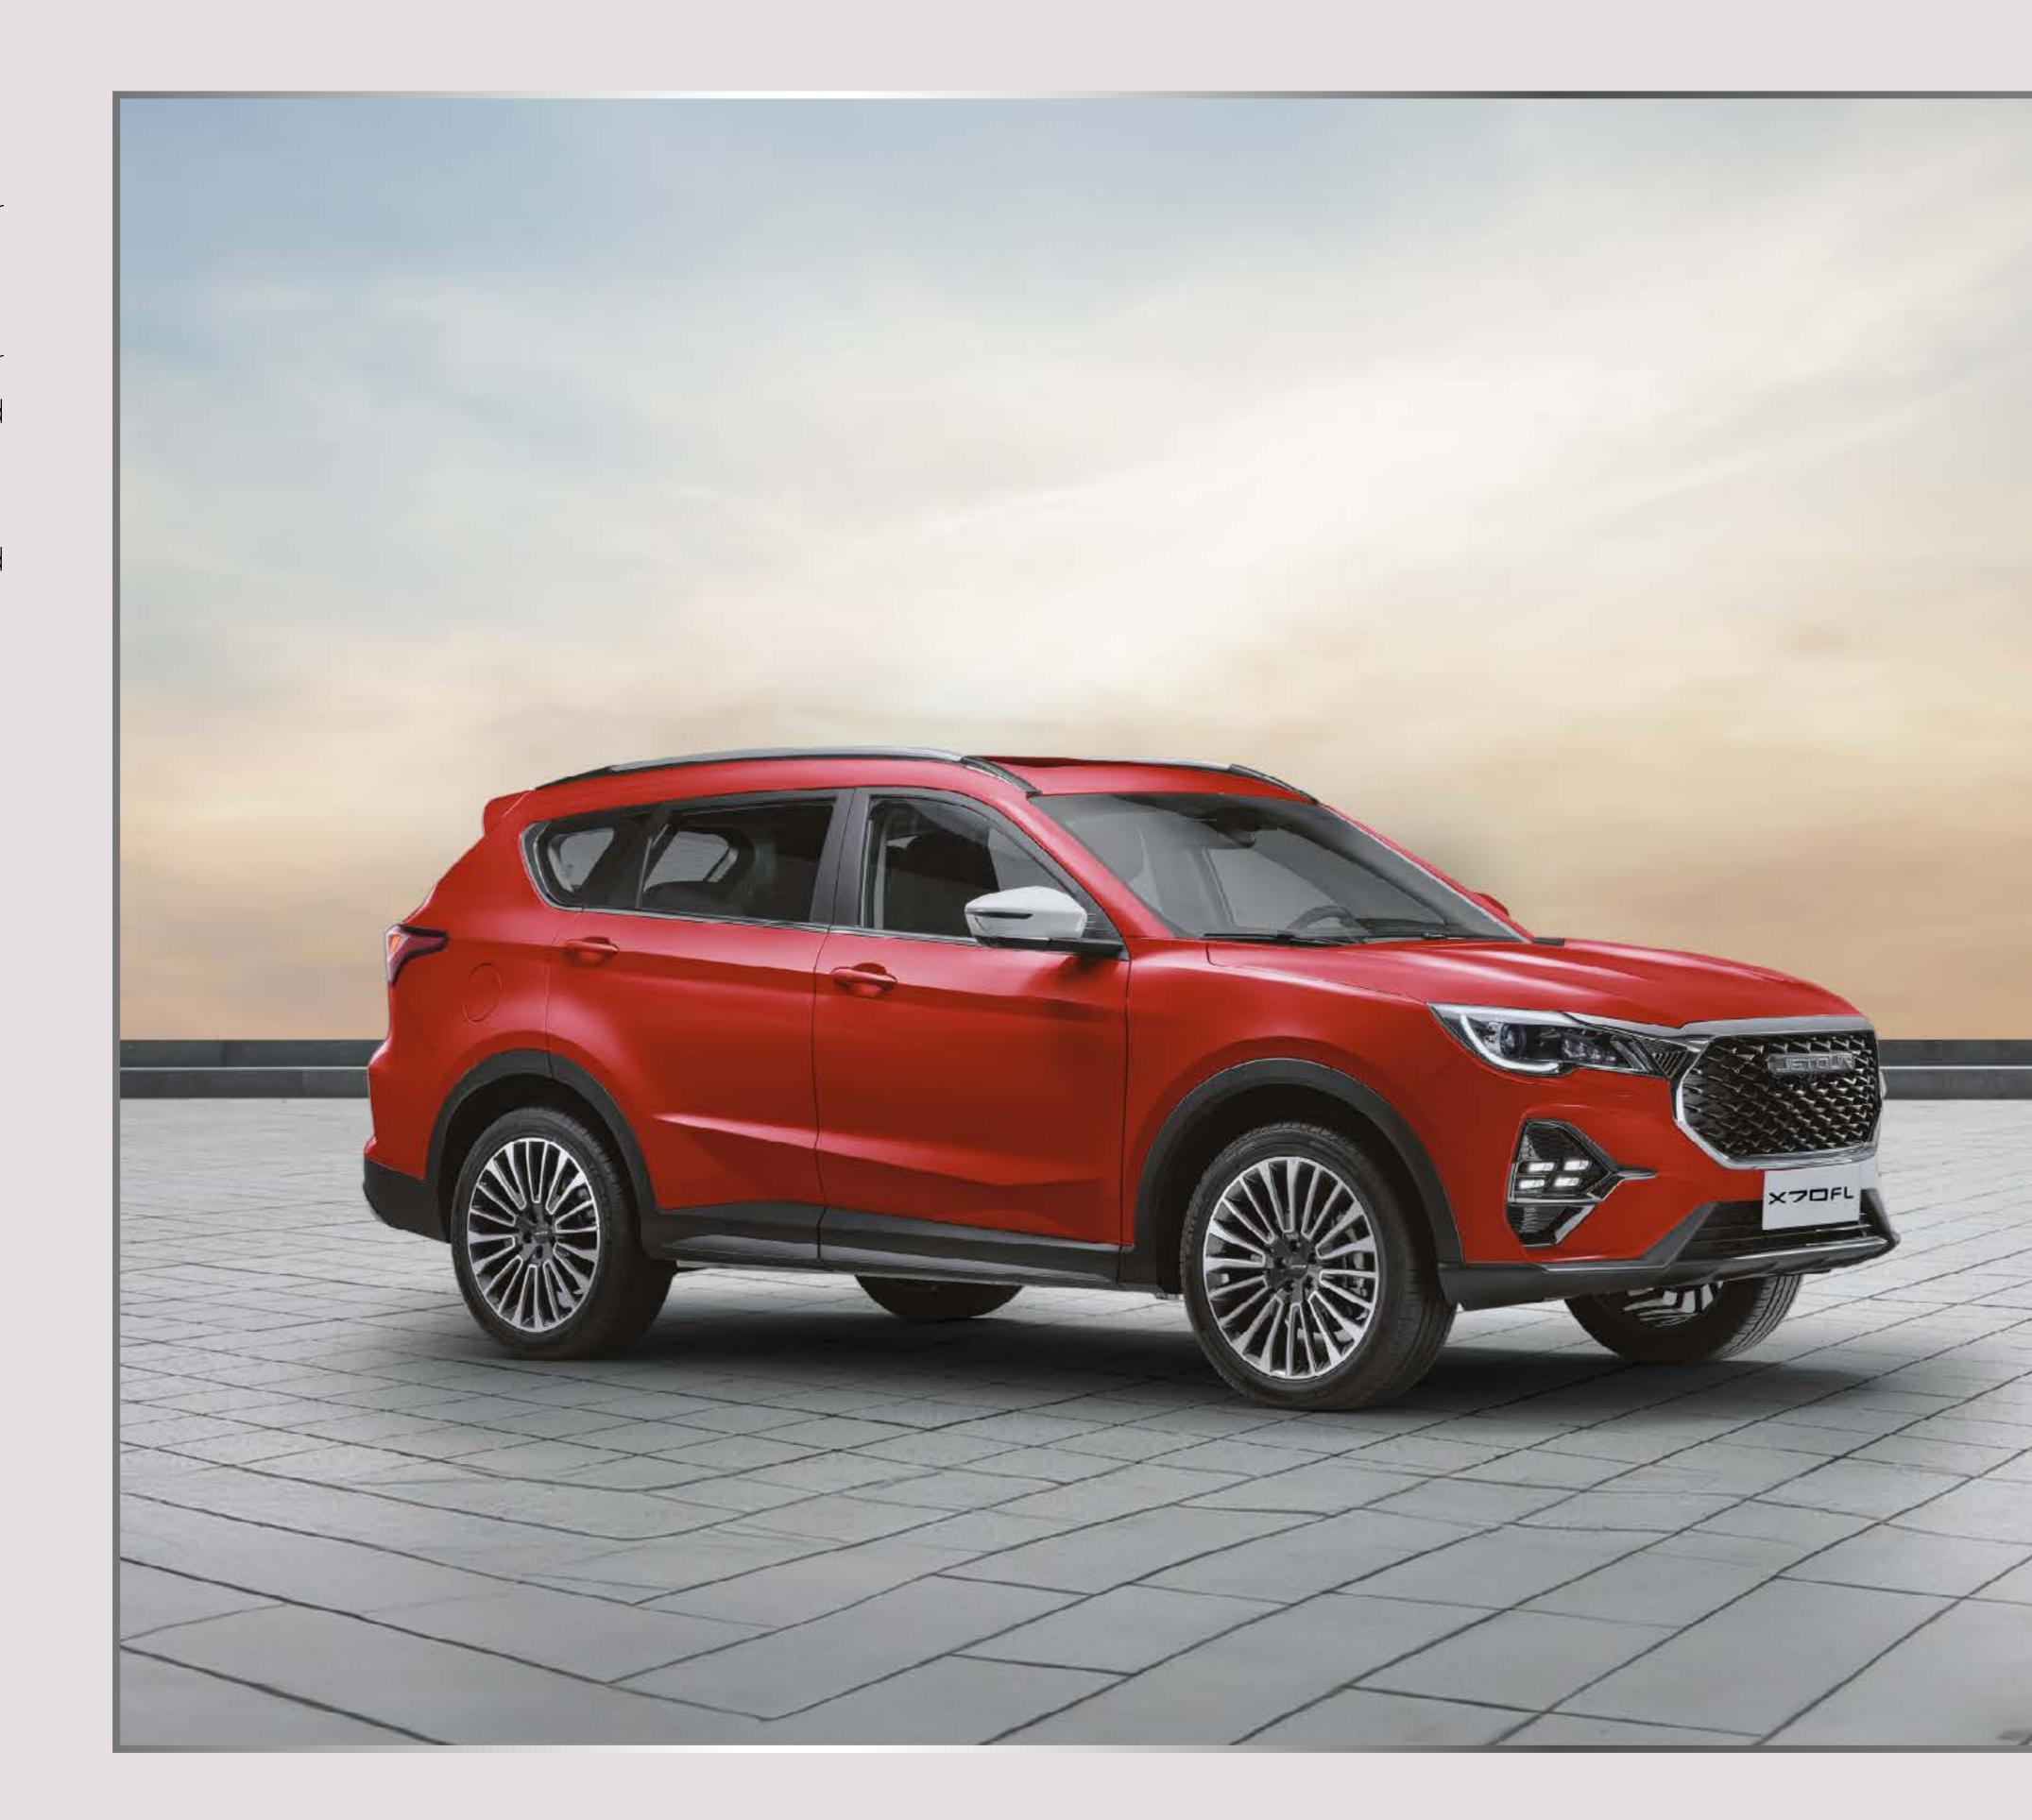

## GENEROUS PROPORTIONS

- 4720mm, 1710mm cross-class length and height
- 1900mm three-dimensional depth, 1500mm body lateral space
- ≥ 2745mm, 1608/1603mm ultra-stable longitudinal wheelbase, transverse wheelbase

- Featuring a new wing-shaped front grille with smart DRL Matrix LED
- Massive 20-inch alloy wheels which complements the elegantly sculpted wide body

- X70 FL enjoys an even stylish rear with a revamped rear bumper
- Adding to its sporty character are trim double exhaust tips and rear diffuser.
- Smart LED tail lamp setup with integrated turn indicators and retro reflectors

Features an ultra-wide angle 62 inch panoramic sunroof that gives a feeling of enhanced space and ventilation

- Powered by a 1.5L Turbocharged engine
- Efficient fuel consumption
- Paired 6-Speed DCT transmission providing smoother mobility
- Dual-Drive modes offering versatile drivability