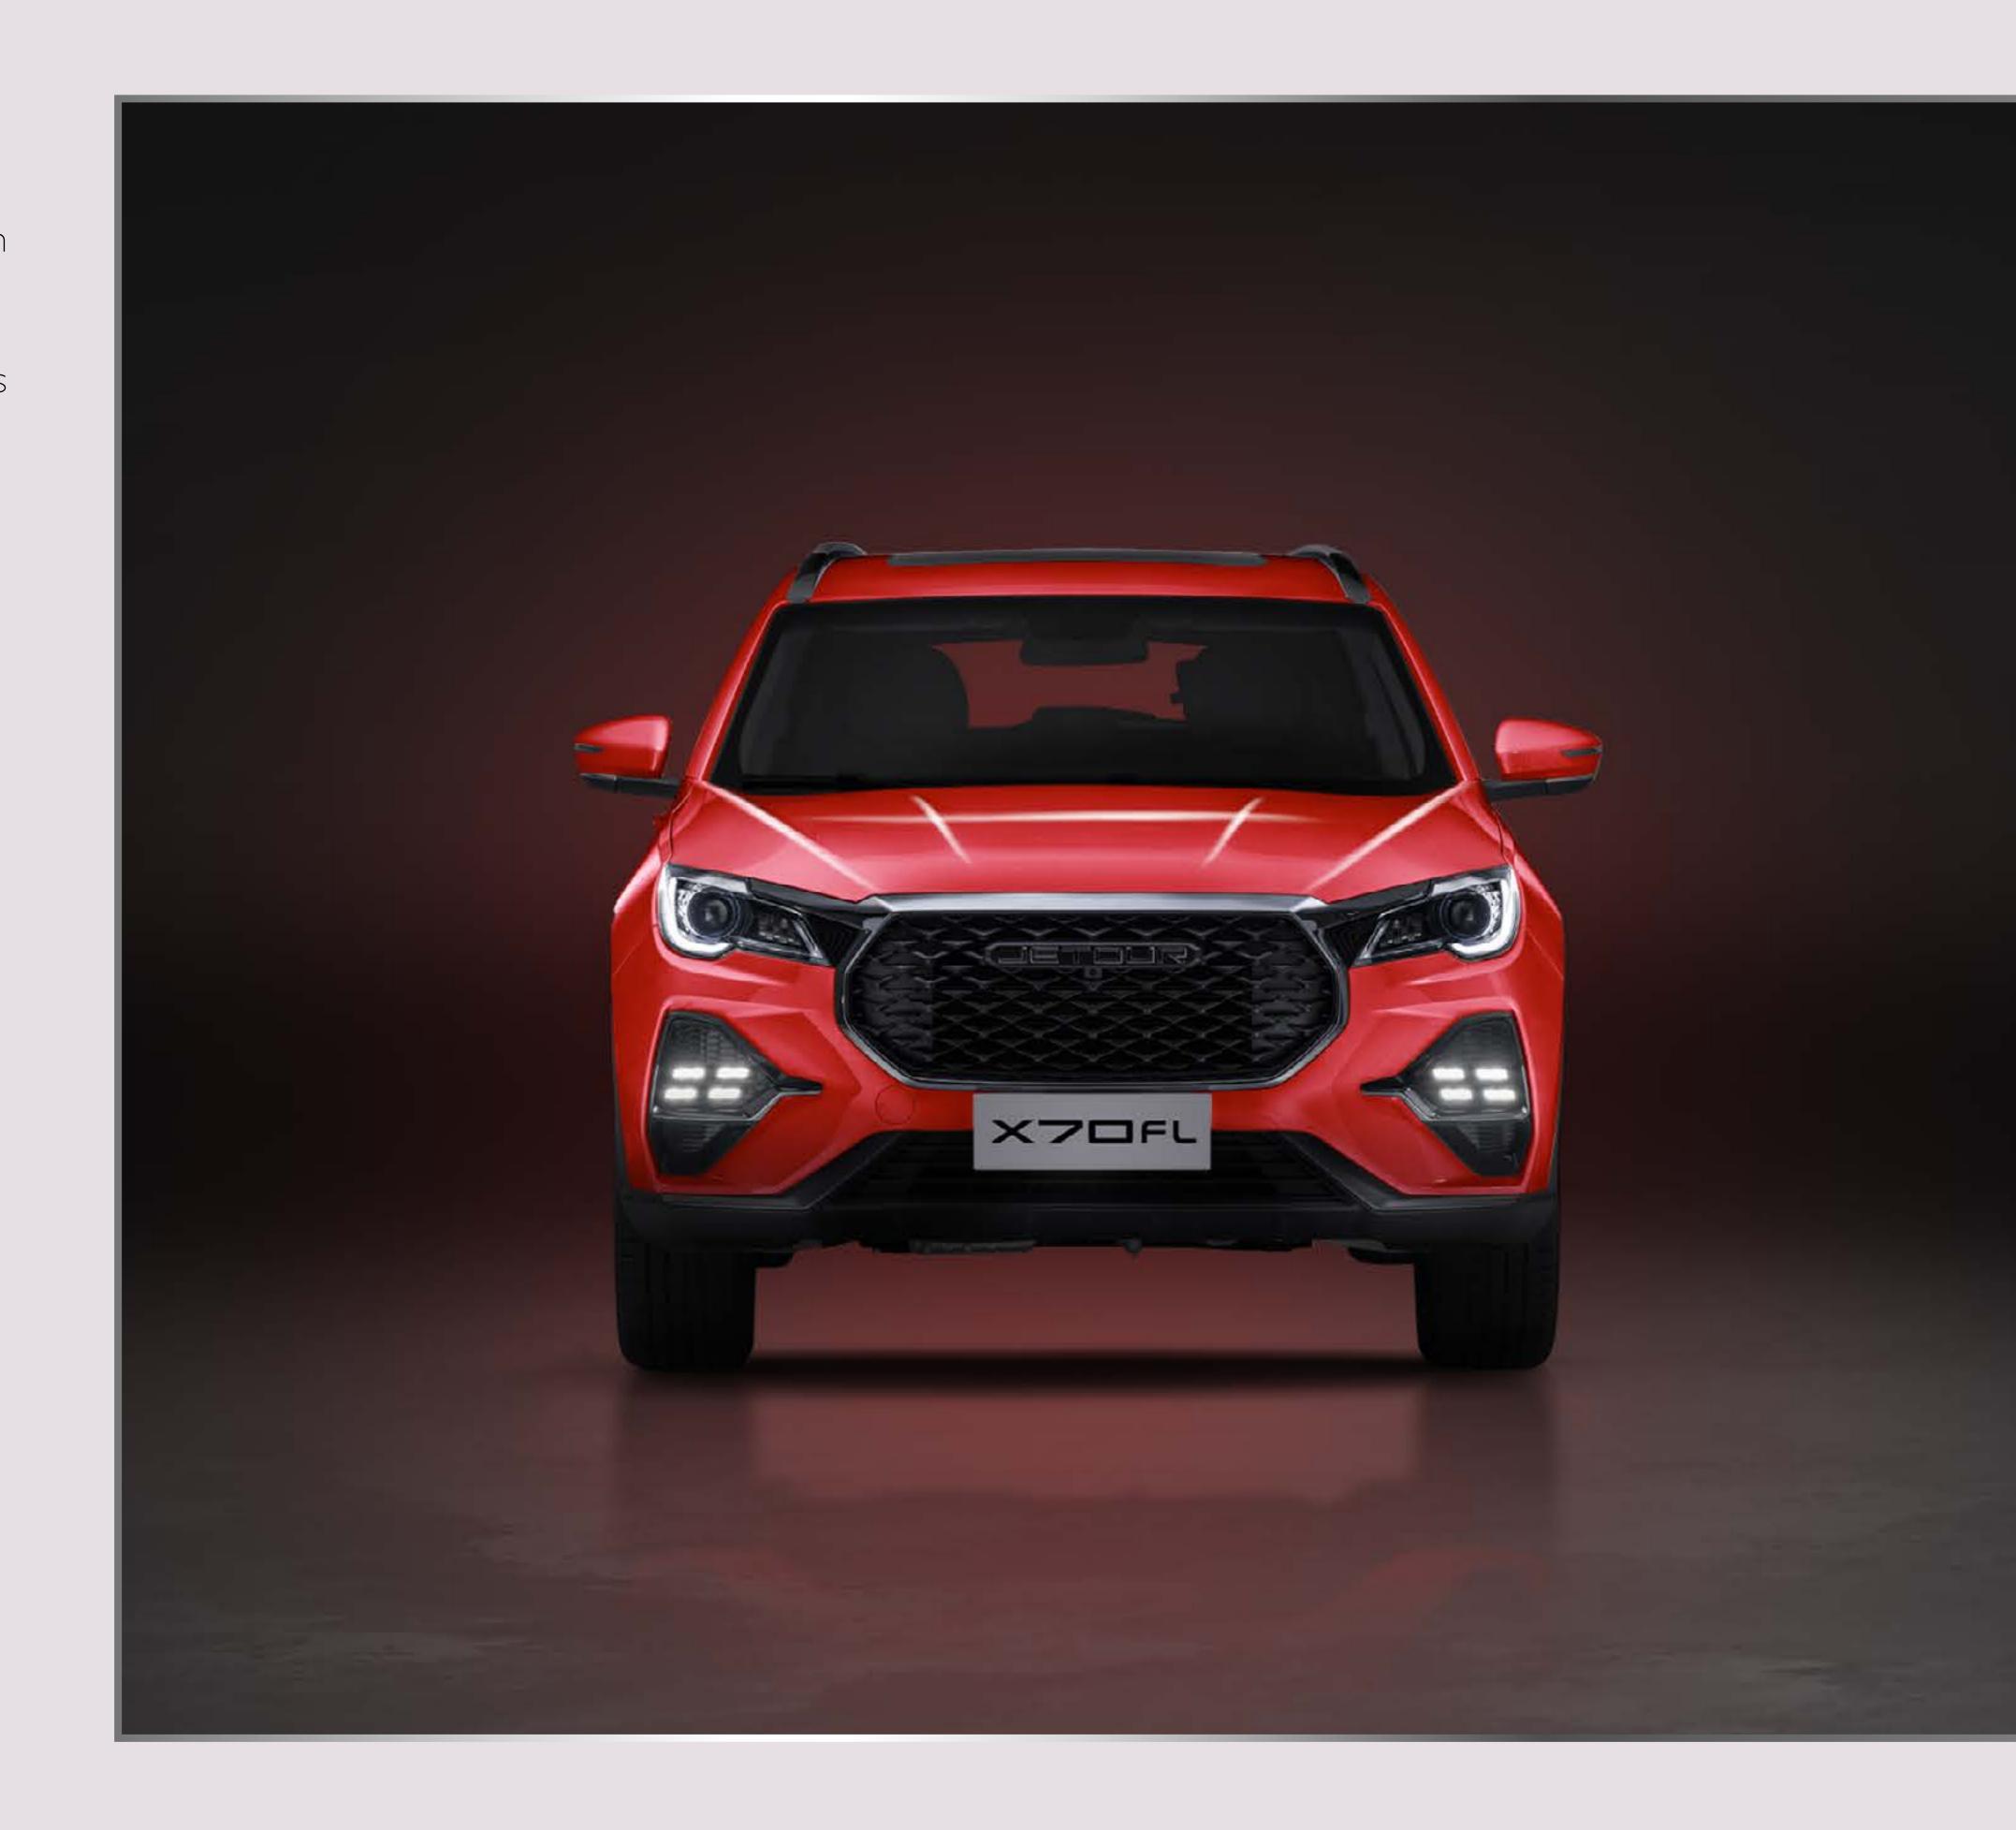

## GENEROUS PROPORTIONS

- 4720mm, 1710mm cross-class length and height
- 1900mm three-dimensional depth, 1500mm body lateral space
- ≥ 2745mm, 1608/1603mm ultra-stable longitudinal wheelbase, transverse wheelbase

- Featuring a new wing-shaped front grille with smart DRL Matrix LED
- Massive 20-inch alloy wheels which complements the elegantly sculpted wide body

- X70 FL enjoys an even stylish rear with a revamped rear bumper
- Adding to its sporty character are trim double exhaust tips and rear diffuser.
- Smart LED tail lamp setup with integrated turn indicators and retro reflectors