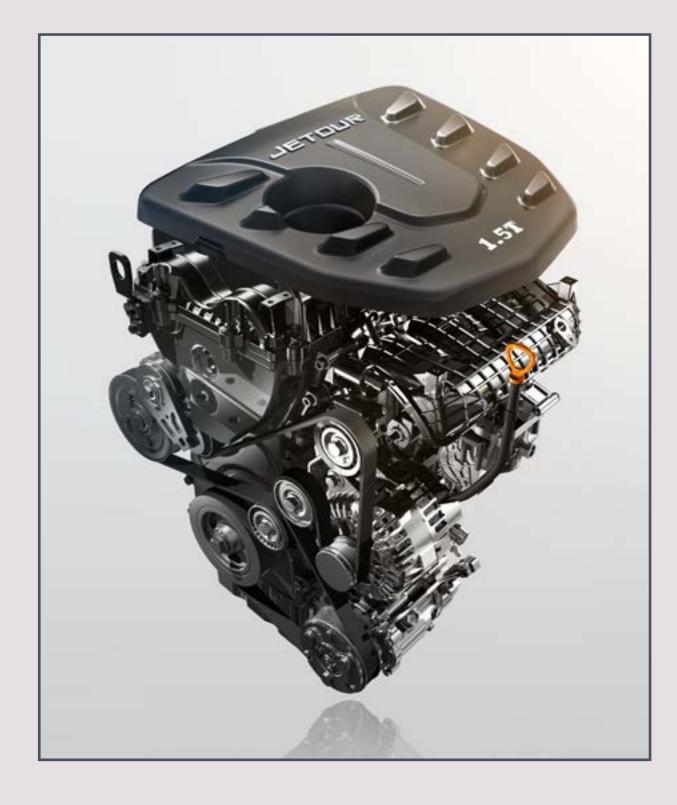

Features an ultra-wide angle 62 inch panoramic sunroof that gives a feeling of enhanced space and ventilation

- Powered by a 1.5L Turbocharged engine
- Efficient fuel consumption
- Paired 6-Speed DCT transmission providing smoother mobility
- Dual-Drive modes offering versatile drivability