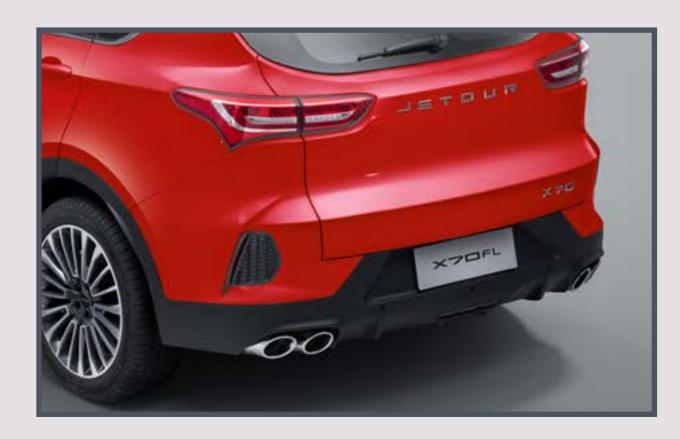

- Featuring a new wing-shaped front grille with smart DRL Matrix LED
- Massive 20-inch alloy wheels which complements the elegantly sculpted wide body

- X70 FL enjoys an even stylish rear with a revamped rear bumper
- Adding to its sporty character are trim double exhaust tips and rear diffuser.
- Smart LED tail lamp setup with integrated turn indicators and retro reflectors