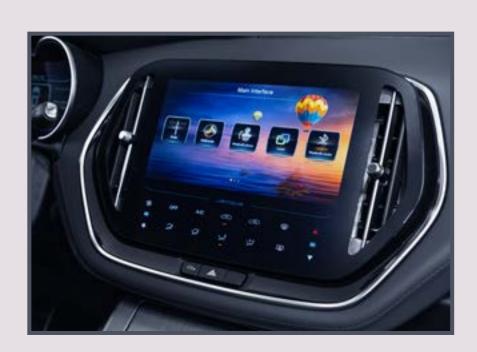

- Elegantly designed interior offering a blend of high quality material with class leading comfort
- The 360 degree soft-touch interior complemented by chrome accents adds to greater comfortability

- ► Have a fully automated experience with X70 FL's advanced digital cockpit.
- Get in-depth vehicle information with 12.3-inch HD digital instrument panel
- Enjoy seamless multimedia experience with a sharp 10.1-inch HD touch infotainment display
- On-the-go connectivity with multifunction USB front interface