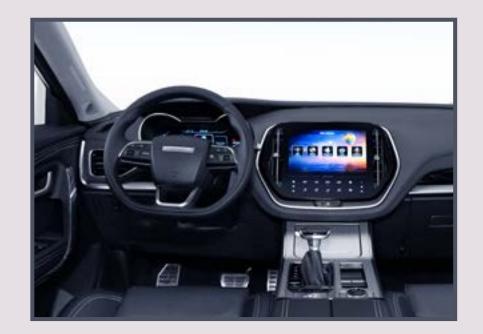

- Elegantly designed interior offering a blend of high quality material with class leading comfort
- The 360 degree soft-touch interior complemented by chrome accents adds to greater comfortability

- ► Have a fully automated experience with X70 FL's advanced digital cockpit.
- Get in-depth vehicle information with 12.3-inch HD digital instrument panel
- Enjoy seamless multimedia experience with a sharp 10.1-inch HD touch infotainment display
- On-the-go connectivity with multifunction USB front interface