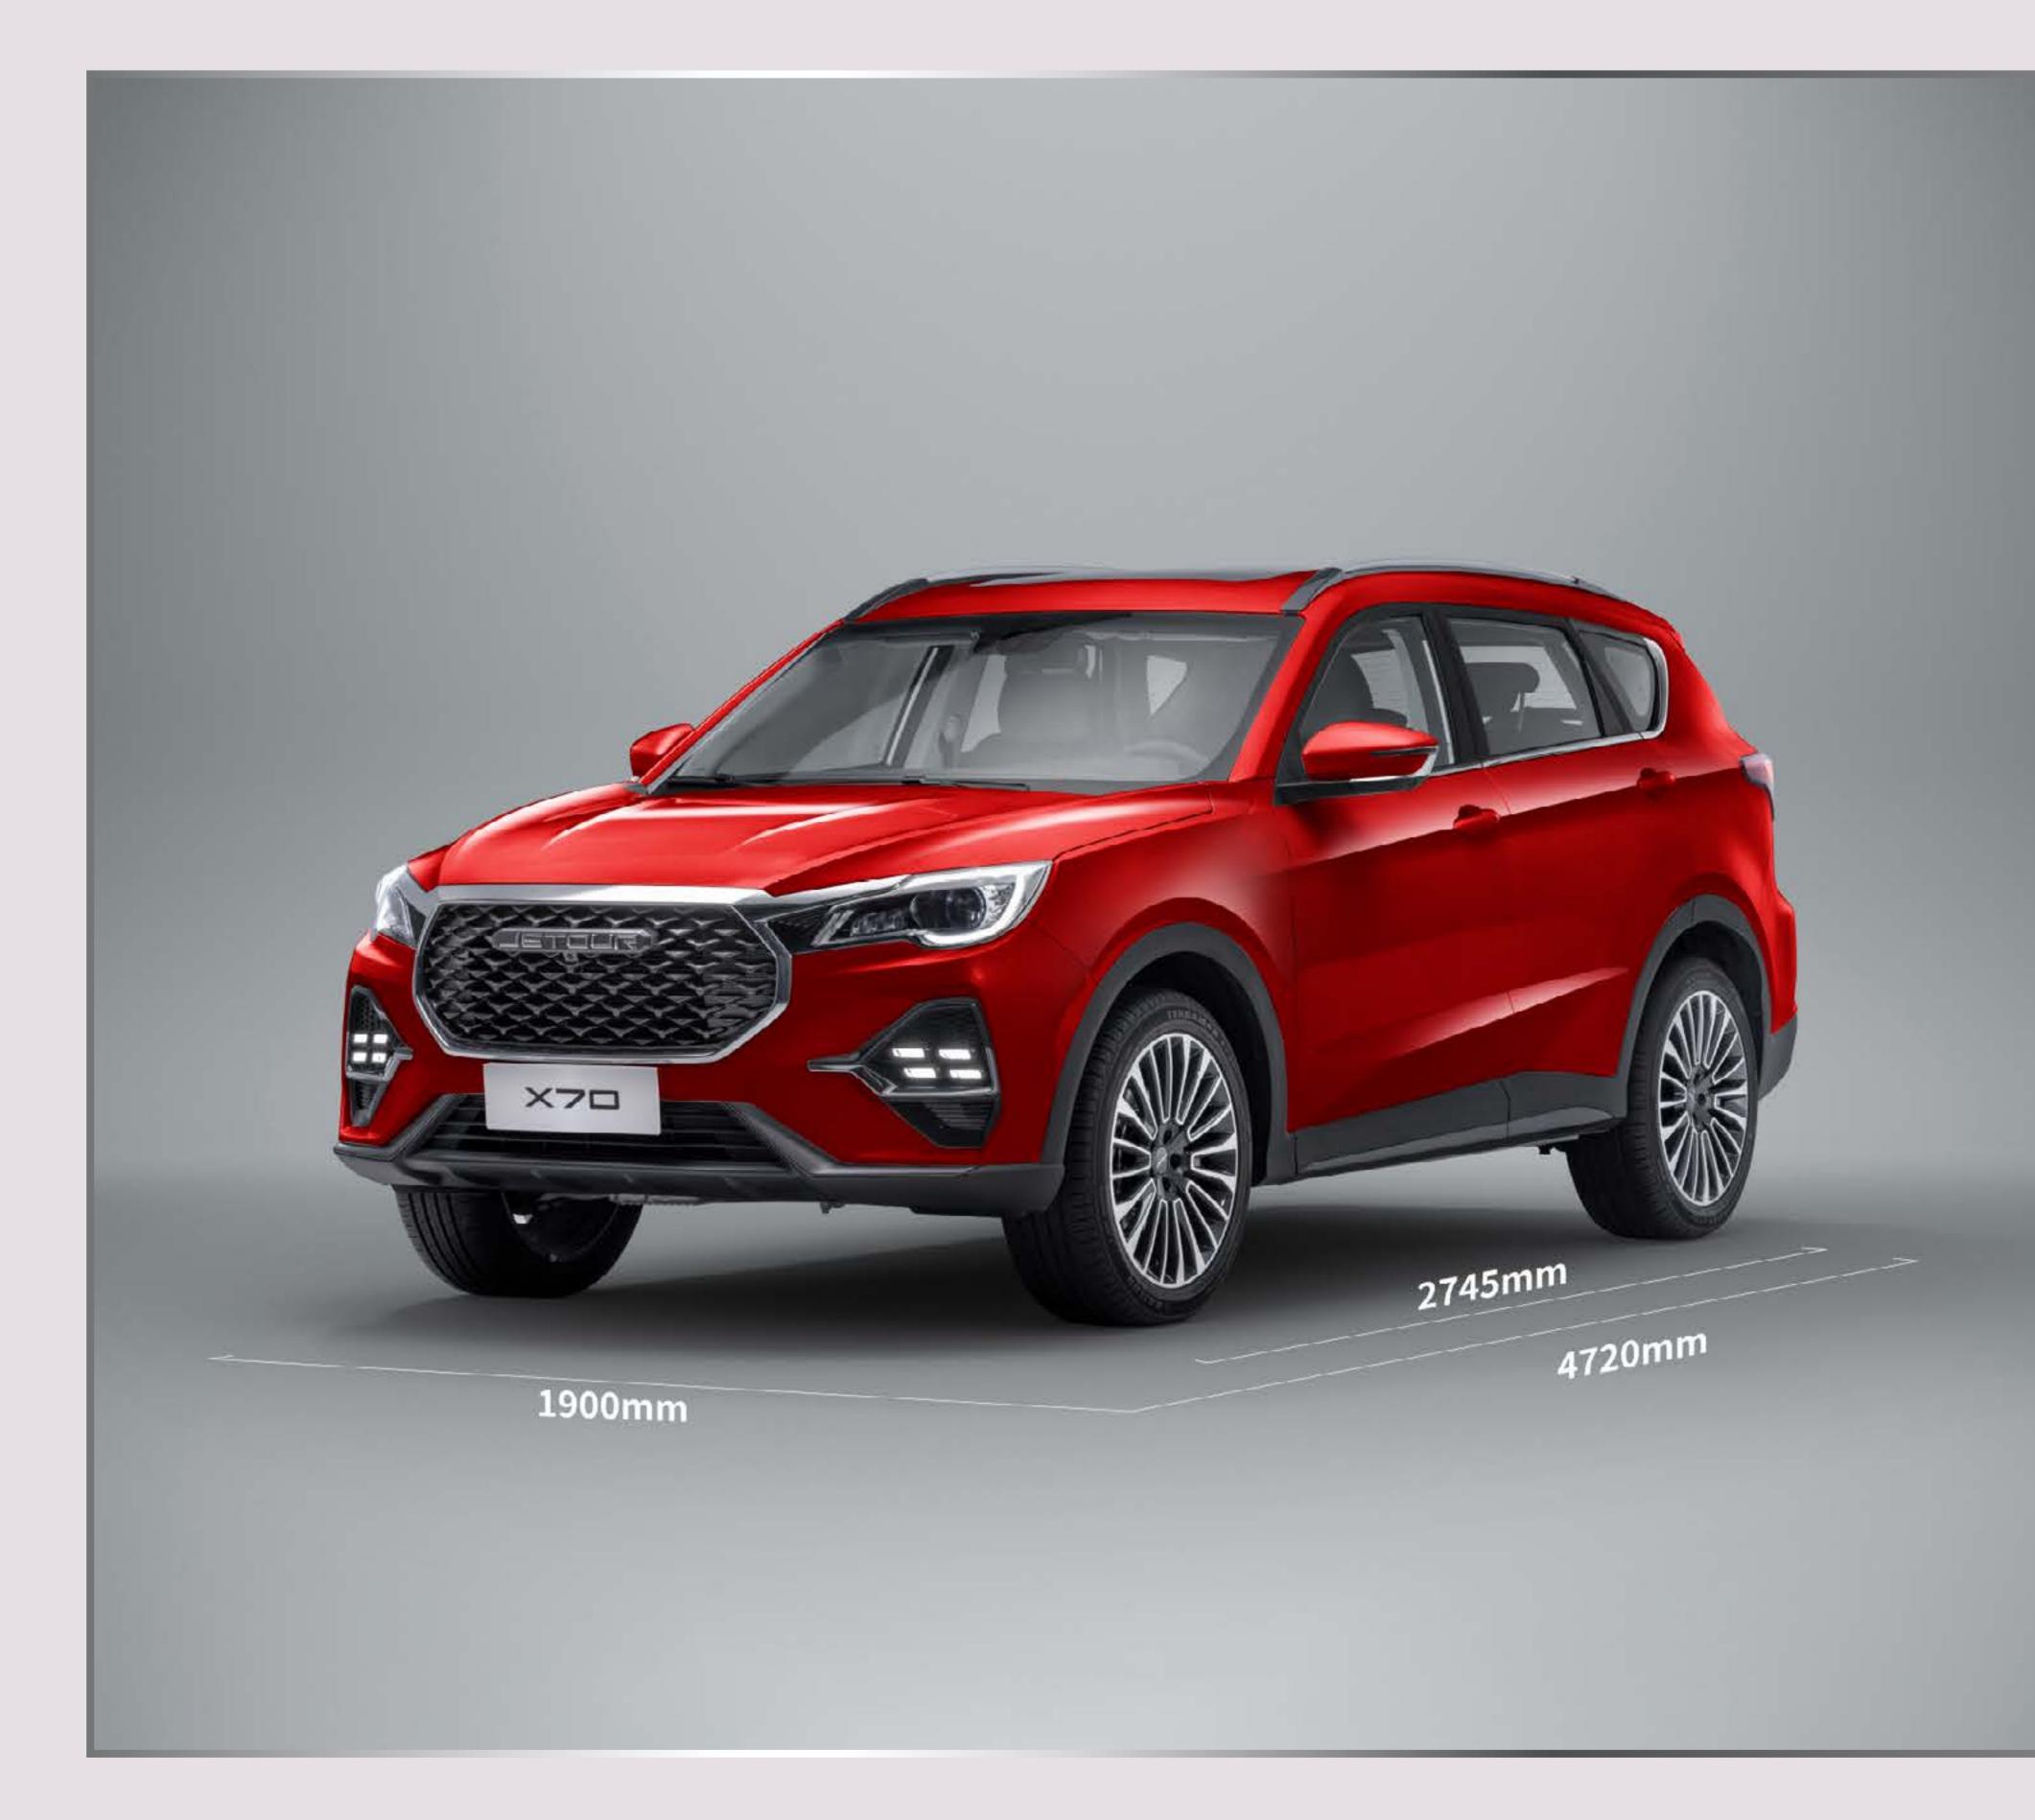

## GENEROUS PROPORTIONS

- 4720mm, 1710mm cross-class length and height
- 1900mm three-dimensional depth, 1500mm body lateral space
- ≥ 2745mm, 1608/1603mm ultra-stable longitudinal wheelbase, transverse wheelbase