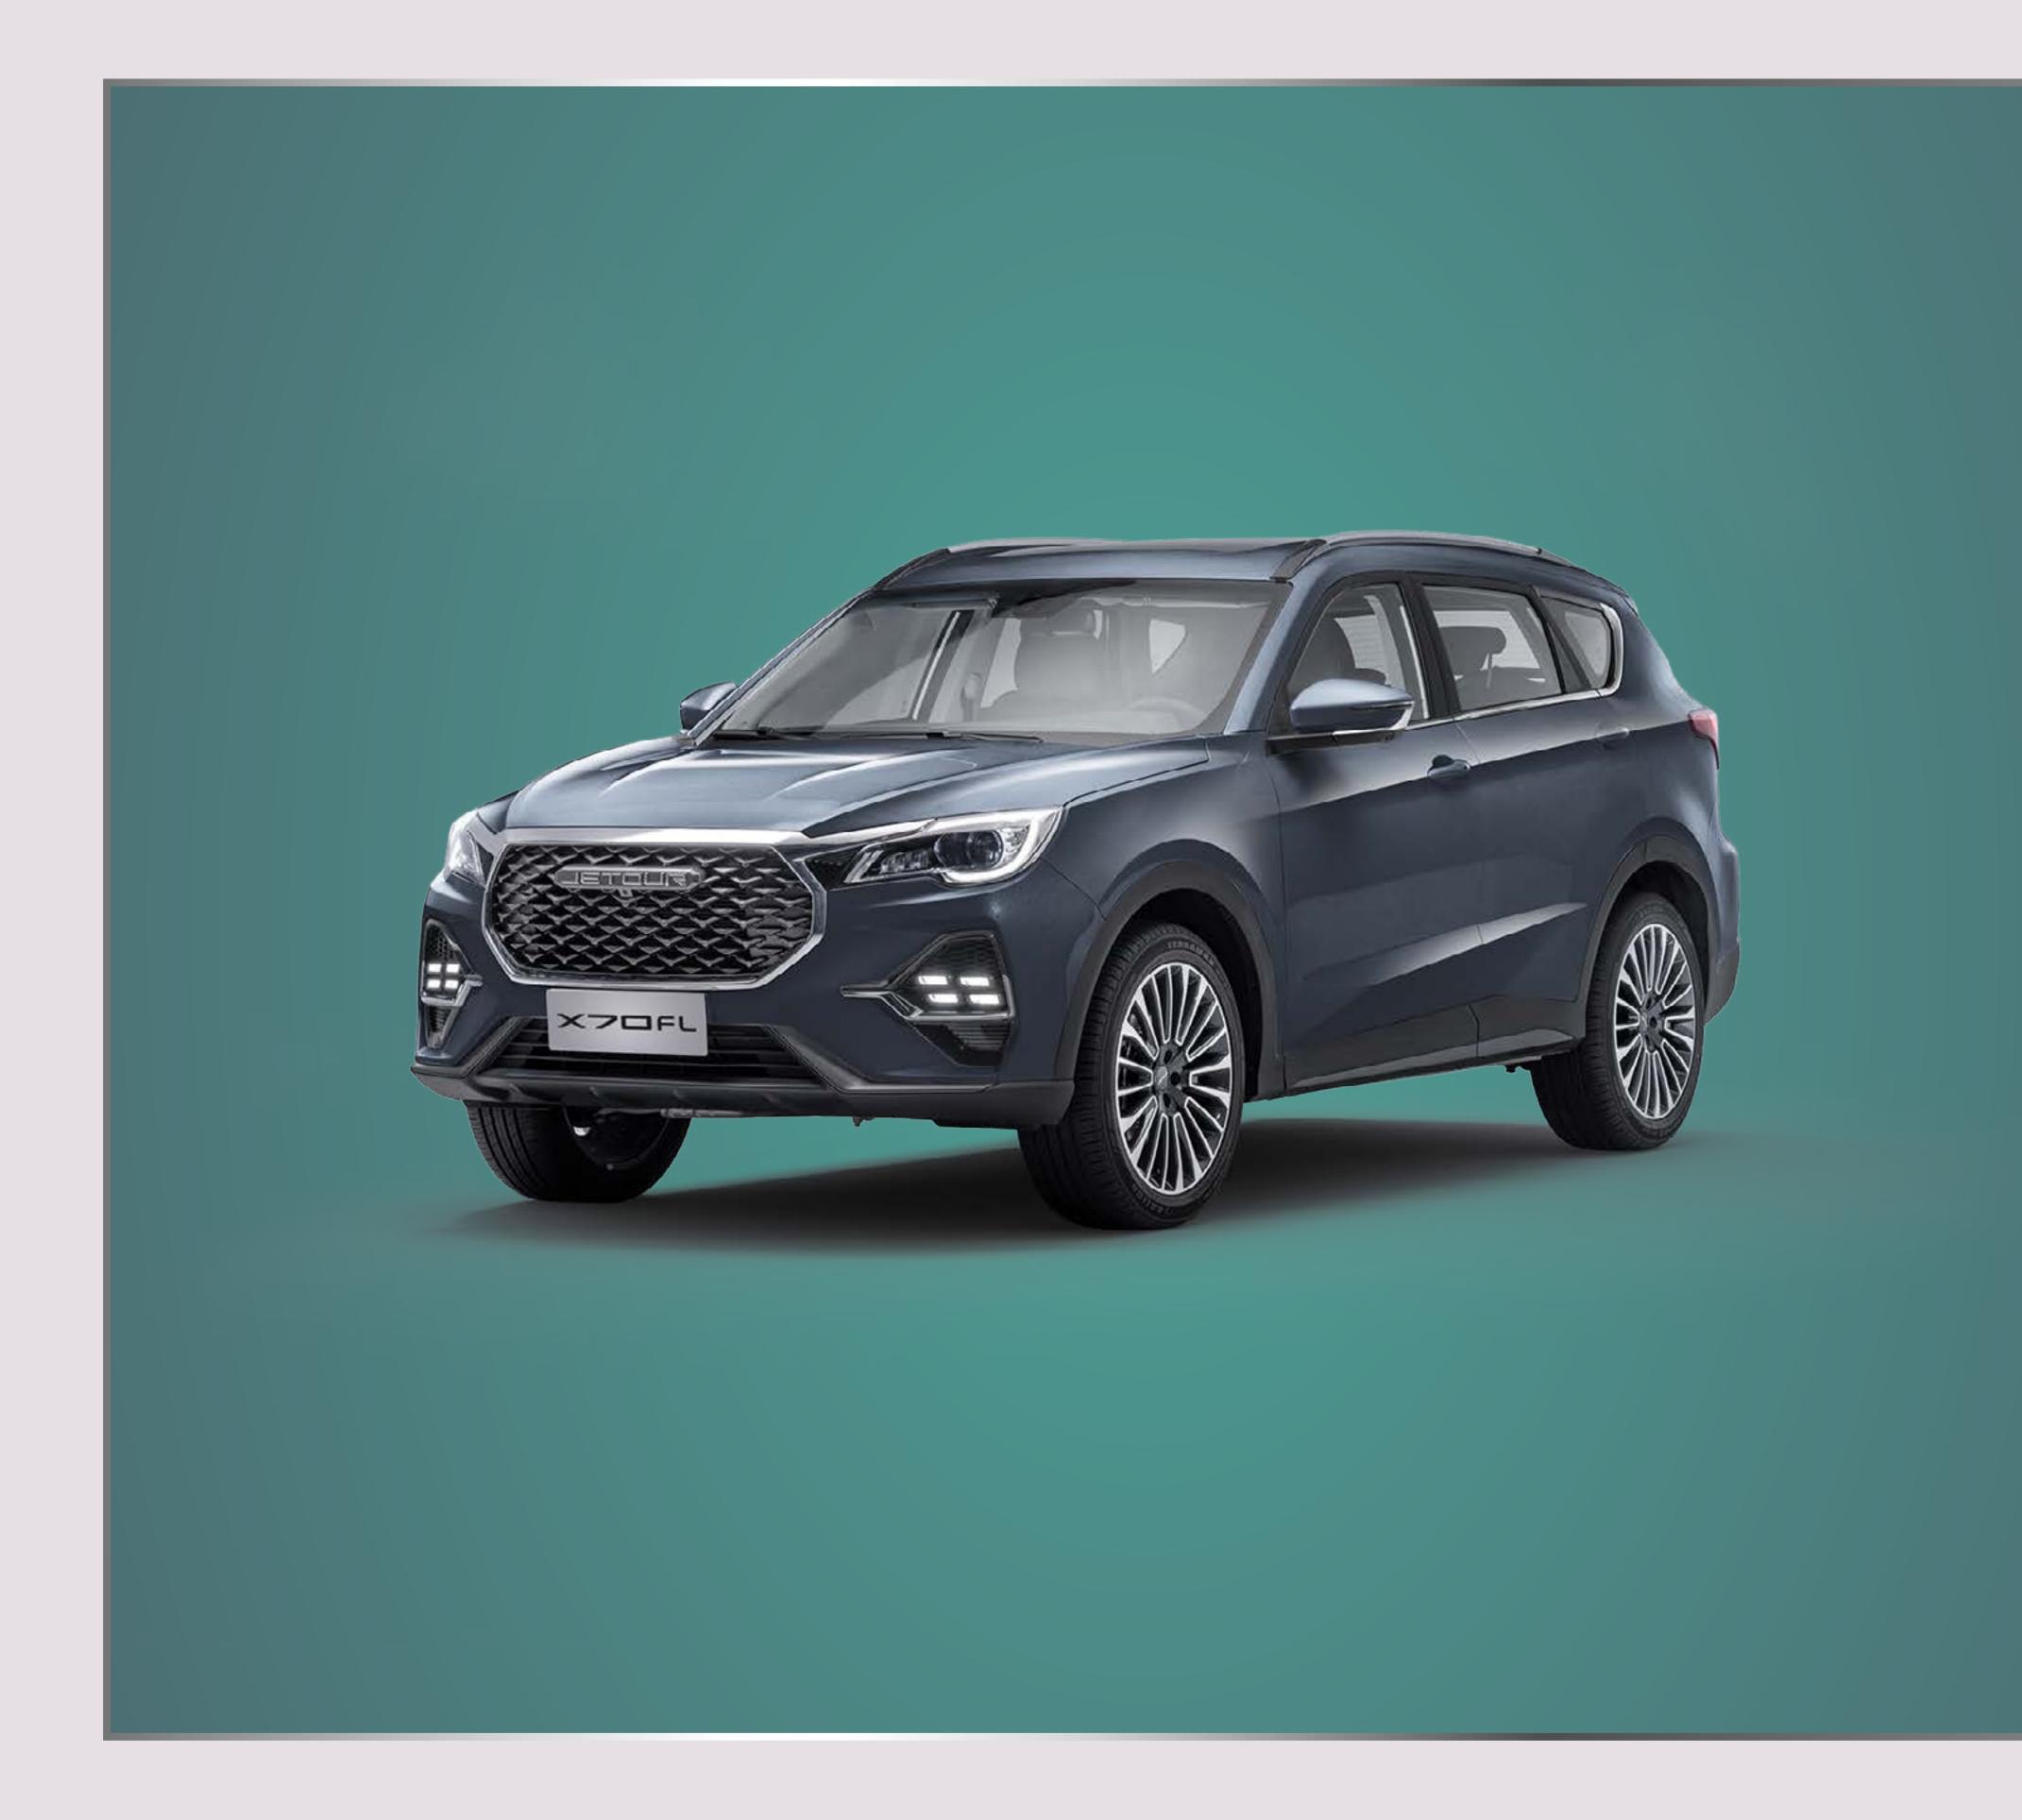

- Featuring a new wing-shaped front grille with smart DRL Matrix LED
- Massive 20-inch alloy wheels which complements the elegantly sculpted wide body

- X70 FL enjoys an even stylish rear with a revamped rear bumper
- Adding to its sporty character are trim double exhaust tips and rear diffuser.
- Smart LED tail lamp setup with integrated turn indicators and retro reflectors