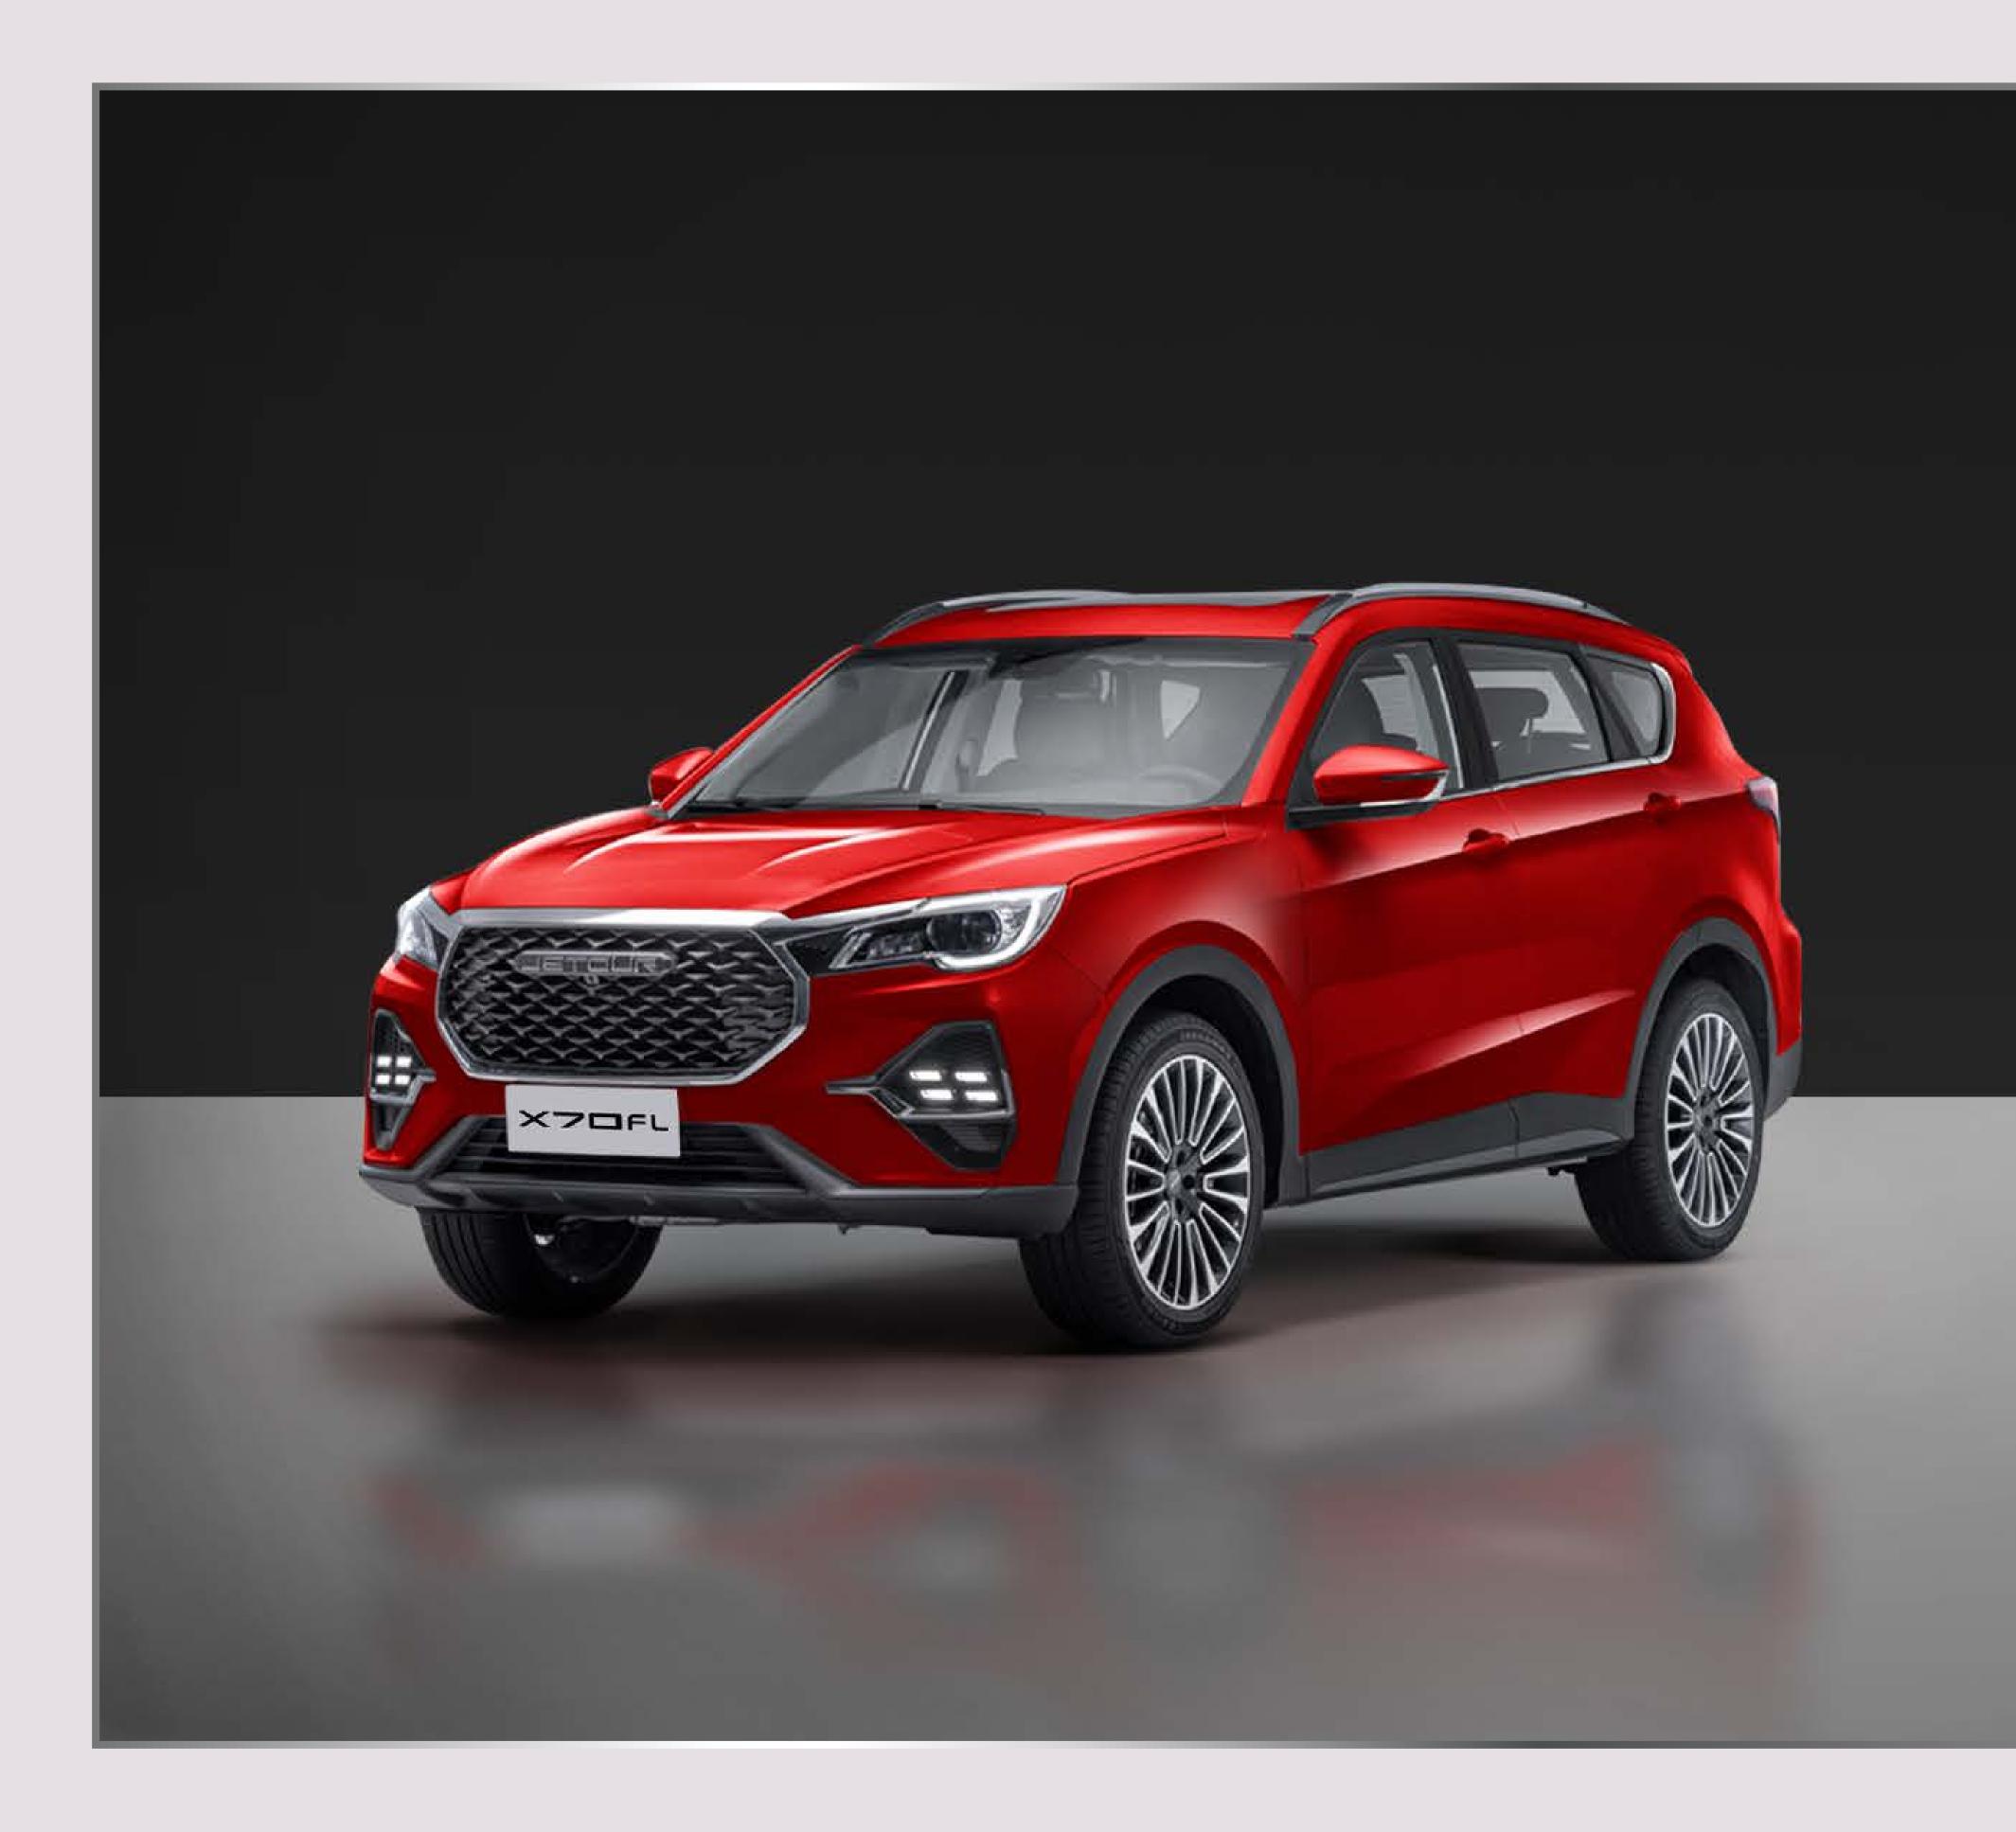

- Featuring a new wing-shaped front grille with smart DRL Matrix LED
- Massive 20-inch alloy wheels which complements the elegantly sculpted wide body

- X70 FL enjoys an even stylish rear with a revamped rear bumper
- Adding to its sporty character are trim double exhaust tips and rear diffuser.
- Smart LED tail lamp setup with integrated turn indicators and retro reflectors