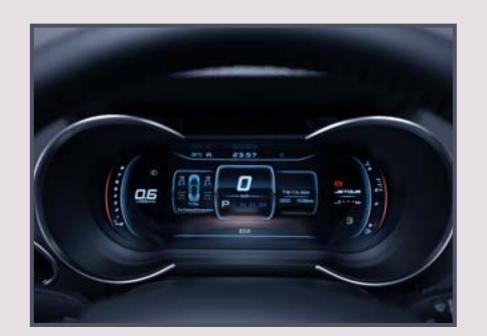

- Elegantly designed interior offering a blend of high quality material with class leading comfort
- The 360 degree soft-touch interior complemented by chrome accents adds to greater comfortability

- ► Have a fully automated experience with X70 FL's advanced digital cockpit.
- Get in-depth vehicle information with 12.3-inch HD digital instrument panel
- Enjoy seamless multimedia experience with a sharp 10.1-inch HD touch infotainment display
- On-the-go connectivity with multifunction USB front interface