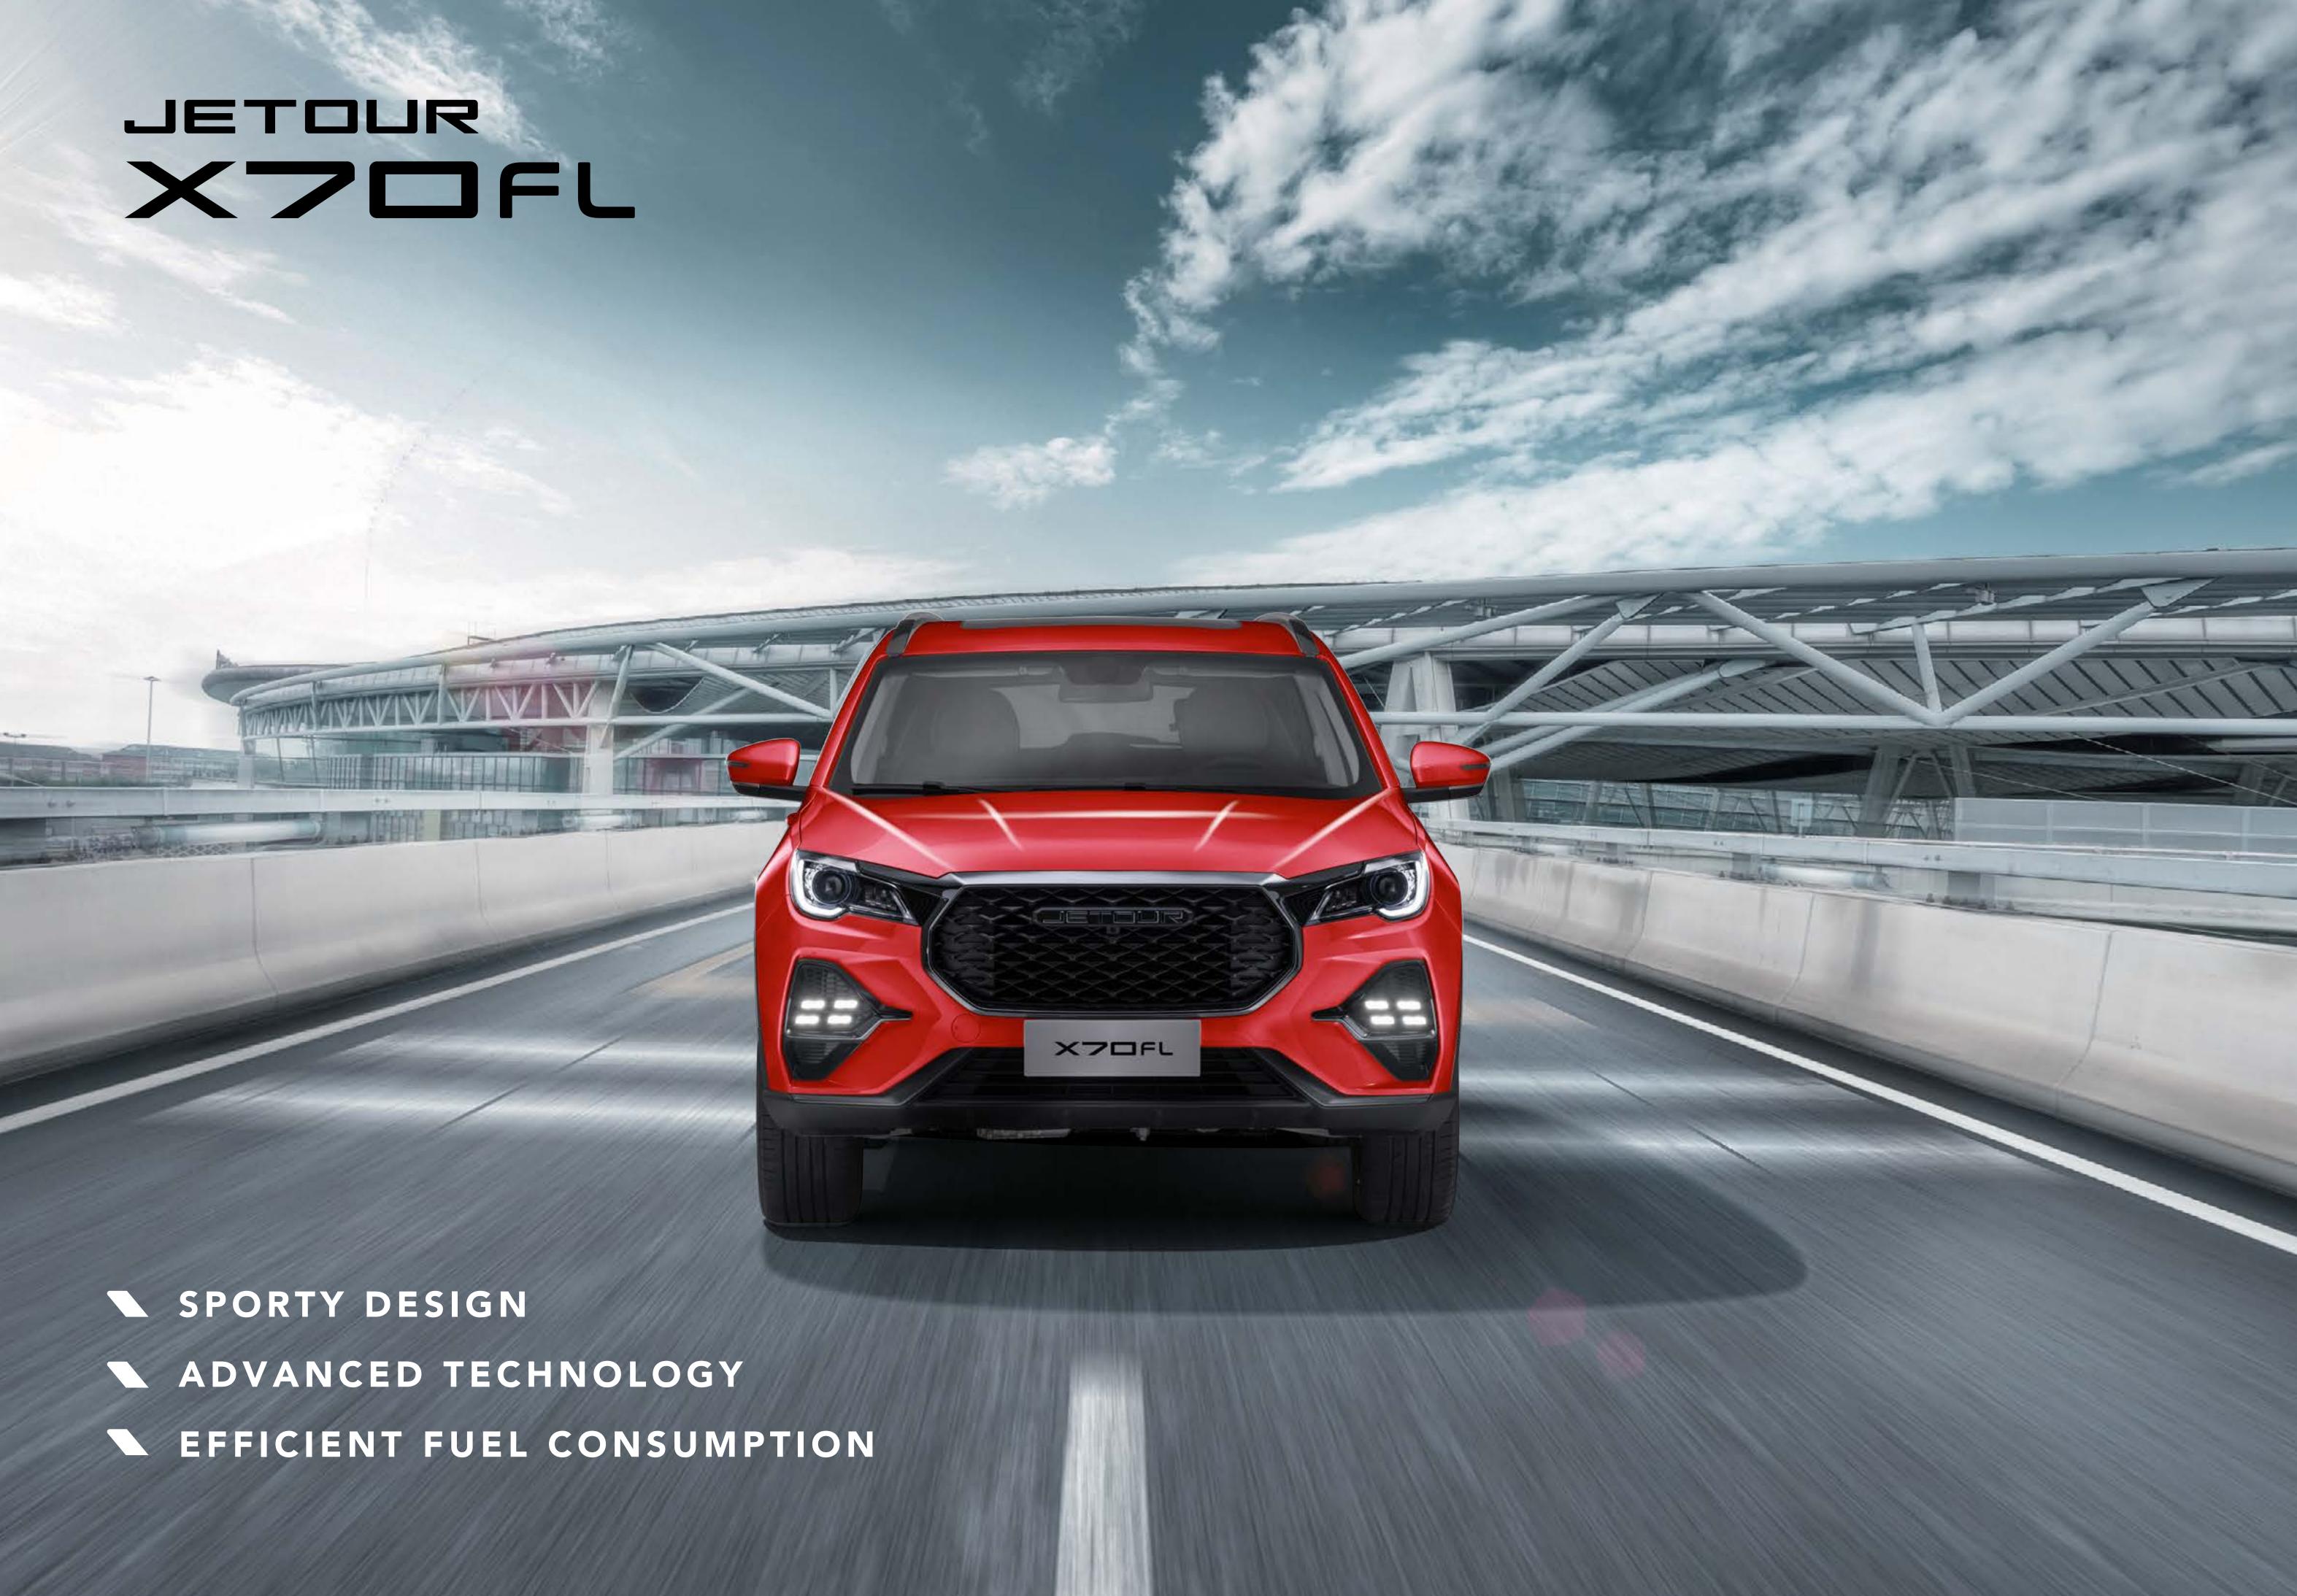

- Featuring a new wing-shaped front grille with smart DRL Matrix LED
- Massive 20-inch alloy wheels which complements the elegantly sculpted wide body

- X70 FL enjoys an even stylish rear with a revamped rear bumper
- Adding to its sporty character are trim double exhaust tips and rear diffuser.
- Smart LED tail lamp setup with integrated turn indicators and retro reflectors

Features an ultra-wide angle 62 inch panoramic sunroof that gives a feeling of enhanced space and ventilation

- Powered by a 1.5L Turbocharged engine
- Efficient fuel consumption
- Paired 6-Speed DCT transmission providing smoother mobility
- Dual-Drive modes offering versatile drivability